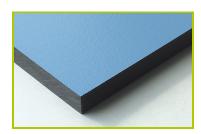

## **Springers** (technical specification)

**1- The coloured panels** are made from a 13mm thick compact material (HPL). Robust in construction, it has excellent weather and vandal resistance properties.