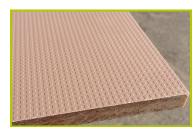

2- The seat is made from a 12.5mm thick textured and non-slip compact material (HPL).

**3- The spring** is made from Grade 35SCD6 steel, shot blasted, stress relieved, zinc coated and finished with two coats of epoxy polyester powder.