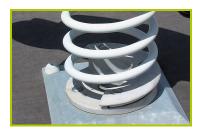

2- The seat is made from a 12.5mm thick textured and non-slip compact material (HPL).

**3- The spring** is made from Grade 35SCD6 steel, shot blasted, stress relieved, zinc coated and finished with two coats of epoxy polyester powder.

The polyamide attachment ensures longevity and an exceptional safety for the system.

4- The handle and the footrests are made of PVC.

**5- The fixings** are made of stainless or plated steel and protected by anti-vandalism polyamide caps.