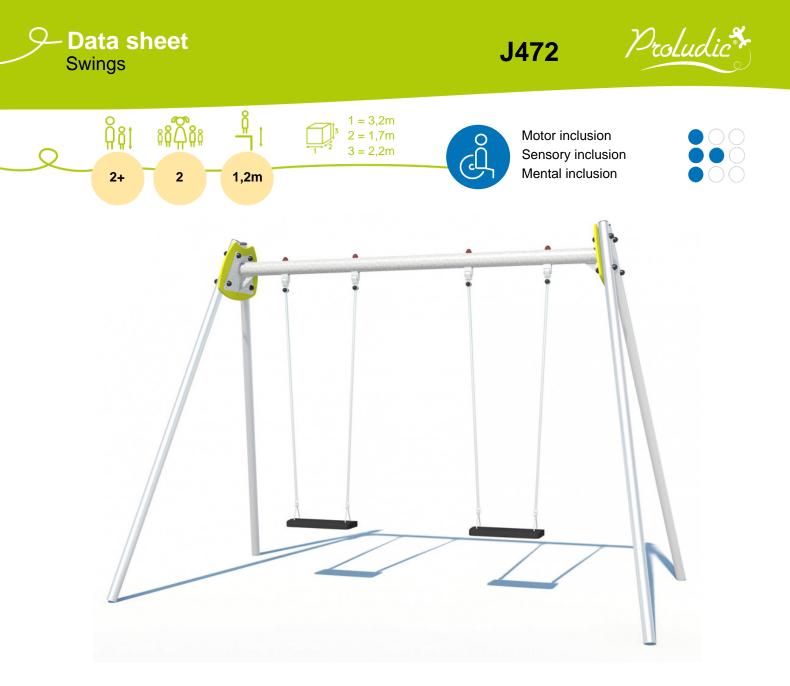

## Play value :



2



Q

\_ \_ \_



## Installation of equipment

## IMPORTANT: It is essential to refer to the installation instructions for information on the size of the safety areas.

Impact area (minimum normative surface)

Free space





Zone d'Inpact Sol souple Inpact Area Wetpour Area de Inpacto Fallraun bei synthetischen Fallschutz



Point de Référence Setting Dut Point Punto de referencio Bezugspunkt Zone d'Inpoct Sol fluent Inpoct Area Loose particle naterial Arenero Fallraun bei Iosen Bodennaterial



Point de Référence Setting Dut Point Punto de referencia Bezugspunkt

|   | Å<br>Ti |      |
|---|---------|------|
| 1 | 1,20m   | 19m² |
| 2 | 1,20m   | 22m² |

~