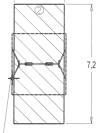

## IMPORTANT: It is essential to refer to the installation instructions for information on the size of the safety areas.

Impact area (minimum normative surface)

Free space

Zone d'Inpact Sol souple Inpact Area Wetpour Area de Inpacto Fallraun bei synthetischen Fallschutz