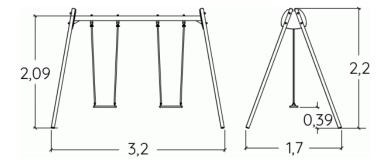

## Play value :



2



Q

\_ \_ \_



## Installation of equipment

## IMPORTANT: It is essential to refer to the installation instructions for information on the size of the safety areas.

Impact area (minimum normative surface)

Free space





Zone d'Inpact Sol souple Inpact Area Wetpour Area de Inpacto Fallraun bei synthetischen Fallschutz



Point de Référence Setting Dut Point Punto de referencio Bezugspunkt Zone d'Inpoct Sol fluent Inpoct Area Loose particle naterial Arenero Fallraun bei Iosen Bodennaterial



Point de Référence Setting Dut Point Punto de referencia Bezugspunkt

|   | Å<br>Ti |      |
|---|---------|------|
| 1 | 1,20m   | 19m² |
| 2 | 1,20m   | 22m² |

~