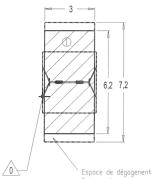

## IMPORTANT: It is essential to refer to the installation instructions for information on the size of the safety areas.

Impact area (minimum normative surface)

Free space

Zone d'Inpact Sol souple Inpact Area Wetpour Area de Inpacto Fallraun bei synthetischen Fallschutz