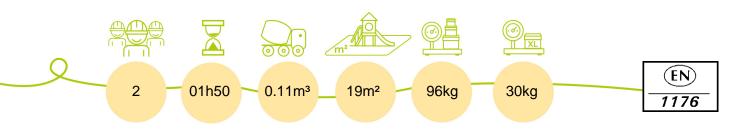

|   | Å<br>Ti |      |
|---|---------|------|
| 1 | 1,20m   | 19m² |
| 2 | 1,20m   | 22m² |

~