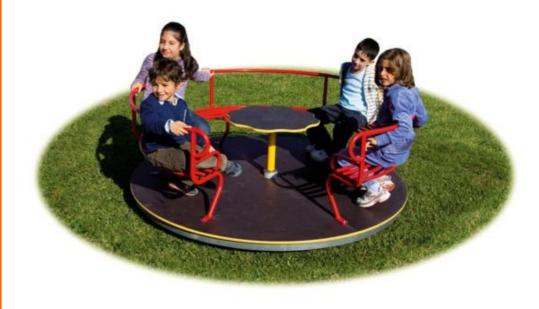

## **TECHNICAL DESCRIPTION**

**Big Roundabout - Cod. 223** Certificate in accordance with European Standards EN 1176 by the German TÜV - Product Service.Supporting structure made of tubular galvanized steel section 5x3 cm.Parts list: N°1 platform of support in birch plywood glued with phenol-slip milled and finished with colored films.N°1 with a circular sofa seat and back with five strings made of tubular galvanized steel and painted in the oven to 180°C.N°1 in the central stem, phenolic glued birch plywood finished with colored films.The rotation system consists of load bearing rollers.Assembled by 8.8 galvanized steel bolts and nuts. Elements covernut under colored nylon.

Age group: 3-8 Falling height 18 Overall dimensions cm Ø 175x70 h

♦ • Plan

Minimum space cm 575x600 Impact area square metres 31,00

© 2007 Giochipark - Tutti i diritti riservati