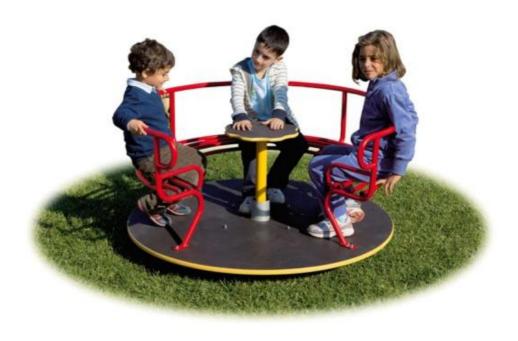

## **TECHNICAL DESCRIPTION**

## Small Roundabout - Cod. 251

Certificate in accordance with European Standards EN 1176 by the German TÜV - Product Service. Supporting structure made of tubular galvanized steel section 4x3 cm. Parts list: N°1 platform of support in birch plywood glued with phenol-slip milled and finished with colored films. N°1 with a circular sofa seat and back with five strings made of tubular galvanized steel and painted in the oven to 180 degrees. N°1 in the central stem, phenolic glued birch plywood finished with colored films. The rotation system consists of load bearing rollers. Assembled by 8.8 galvanized steel bolts and nuts. Elements covernut under colored nylon.

Age group: 3-8 Falling height 18

Overall dimensions cm Ø 125x70 h

Minimum space cm 525x550

Impact area square metres 25,00