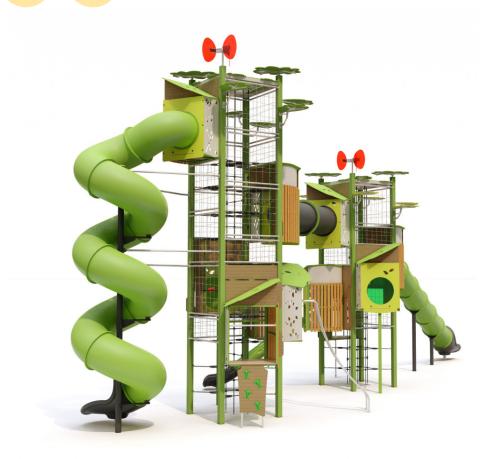

## Play value:

climbing

role play

**x**5

sliding

**x2** 

meeting

**x2** 

resting

**x1** 

crawling

hiding

**x2** 

**x1** 

x2 sound stimulation taking shelter

## **Components**

- Play porthole
- 2 Fireman's pole
- 3 Butterfly play panel
- 4 Speedslide
- 5 Polyethylene tunnel
- 6 Climbing wall Ht: 1.37m
- Tower 6m / 5 platforms
- 8 Tower 8m / 5 platforms
- 9 Polyethylene slide Ht : 2.97m
- Polyethylene slide Ht : 5.97m
- **1** Slide Ht : 1.77m