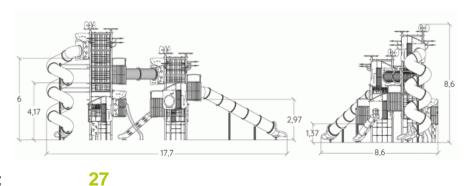

## **Components**

- Play porthole
- 2 Fireman's pole
- 3 Butterfly play panel
- 4 Speedslide
- 5 Polyethylene tunnel
- 6 Climbing wall Ht: 1.37m
- Tower 6m / 5 platforms
- 8 Tower 8m / 5 platforms
- 9 Polyethylene slide Ht : 2.97m
- Polyethylene slide Ht : 5.97m
- **1** Slide Ht : 1.77m

## Installation of equipment

Impact area Free space

|   | <u>Å</u> |       |
|---|----------|-------|
| 1 | 0,60m    | 32m²  |
| 2 | 1,00m    | 27m²  |
| 3 | 1,37m    | 6,5m² |
| 4 | 1,77m    | 16m²  |
| 5 | 2,16m    | 12m²  |