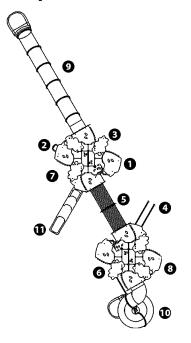

## **Components**

- Play porthole
- 2 Fireman's pole
- 3 Butterfly play panel
- 4 Speedslide
- 5 Polyethylene tunnel
- 6 Climbing wall Ht: 1.37m
- Tower 6m / 5 platforms
- 8 Tower 8m / 5 platforms
- 9 Polyethylene slide Ht : 2.97m
- Polyethylene slide Ht : 5.97m
- **1** Slide Ht : 1.77m