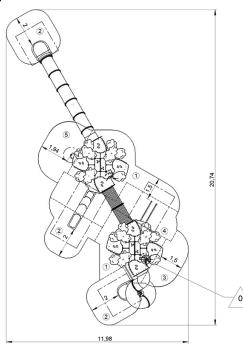

## Installation of equipment

Impact area Free space

|   | <u>Å</u> |       |
|---|----------|-------|
| 1 | 0,60m    | 32m²  |
| 2 | 1,00m    | 27m²  |
| 3 | 1,37m    | 6,5m² |
| 4 | 1,77m    | 16m²  |
| 5 | 2,16m    | 12m²  |