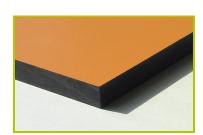

J1717

**1- The coloured panels** are made from a 13mm thick compact material (HPL). Robust in construction, it has excellent weather and vandal resistance properties.

**2- The 70 x 70mm posts** are made of painted galvanised steel, ensuring robustness and durability. The caps are made of injection moulded polyamide.