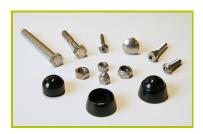

**6- Plastic parts** are made of injected polyamide.

**7- The fixings** are made of stainless or plated steel and protected by anti-vandalism polyamide caps.