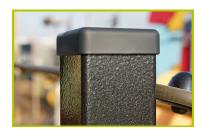

J1717

**1- The coloured panels** are made from a 13mm thick compact material (HPL). Robust in construction, it has excellent weather and vandal resistance properties.

**2- The 70 x 70mm posts** are made of painted galvanised steel, ensuring robustness and durability. The caps are made of injection moulded polyamide.