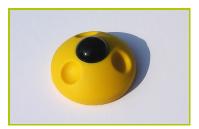

**6- Plastic parts** are made of injected polyamide.

**7- The fixings** are made of stainless or plated steel and protected by anti-vandalism polyamide caps.