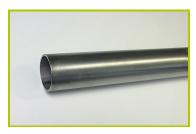

**3- The water trays** are made of polyester, and fitted with a tamperproof plug providing a fast emptying system.

4- The round post is made of stainless steel.

**5- The tubes** are made of stainless steel, guaranteeing lasting durability and reliability of the equipment.