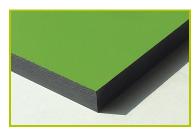

**4- The coloured panels** are made from a 13mm thick compact material (HPL). Robust in construction, it has excellent weather and vandal resistance properties.

**5- The fixings** are made of stainless or plated steel and protected by anti-vandalism polyamide caps.