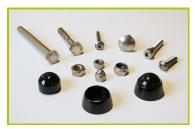

## **Multi-Use Games Areas**

(technical specification)

J22200



1- The 102mm diameter posts are made of painted galvanised steel. The grained finish has a slightly undulating surface for increased scratch resistance. The caps are made of painted aluminium.

The fixing collars are made of painted aluminium.



**2- The mesh fencing** is made of painted aluminum. The goal area mesh fencing is made of painted galvanised steel.



3- The basketball ring is made of galvanised steel.



**4- The coloured panels** are made from a 13mm thick compact material (HPL). Robust in construction, it has excellent weather and vandal resistance properties.



**5- The fixings** are made of stainless or plated steel and protected by anti-vandalism polyamide caps.