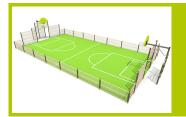

## **Multi-Use Games Areas**

(technical specification)

J22200

1- The 102mm diameter posts are made of painted galvanised steel. The grained finish has a slightly undulating surface for increased scratch resistance. The caps are made of painted aluminium.