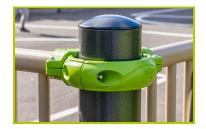

The fixing collars are made of painted aluminium.

**2- The mesh fencing** is made of painted aluminum. The goal area mesh fencing is made of painted galvanised steel.

3- The basketball ring is made of galvanised steel.