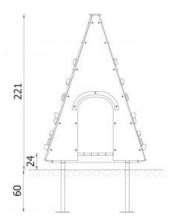

## **Indian tent** 3331

**Product line** 

Action Mini Playgrounds Solitair

Age range

3 - 14

**Unit measurements** 

144cm x 144cm x 221cm

Required surface area

544cm x 544cm

Impact area

26.5m<sup>2</sup>

Free height of fall

220cm

Material

Construction made of square wood profiles 90x90 mm, fixed direct in the ground. Roof made of polythene HDPE panels. All fittings and connectors are weather and UV resistant. Steel elements are protected against corrosion with zinc primer and powder paint

15 hour(s) / 5 person(s)

Special tools

None

**Anchoring** 

Poles are fixed in the ground at a depth of 60 cm on steel anchors. Concrete according to the assembly instructions.

**Remarks** 