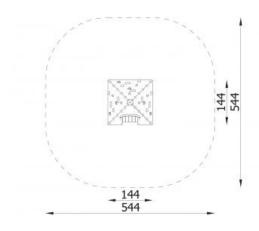

## **Indian tent** 3331

**Product line** 

Action Mini Playgrounds Solitair

Age range

3 - 14

**Unit measurements** 

144cm x 144cm x 221cm

Required surface area

544cm x 544cm

Impact area

26.5m<sup>2</sup>

Free height of fall

220cm

Material

Construction made of square wood profiles 90x90 mm, fixed direct in the ground. Roof made of polythene HDPE panels. All fittings and connectors are weather and UV resistant. Steel elements are protected against corrosion with zinc primer and powder paint