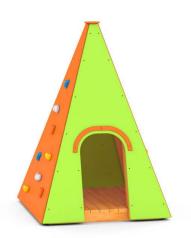

## **Description**

Tent for children. It is a place for meetings and rest. It can also be a protection against adverse weather conditions.

> Model type Serial number Equipment name

Solitair 3331EP Indian tent 3331

## **Indian tent** 3331

**Product line** 

Action Mini Playgrounds Solitair

Age range

3 - 14

**Unit measurements** 

144cm x 144cm x 221cm

Required surface area