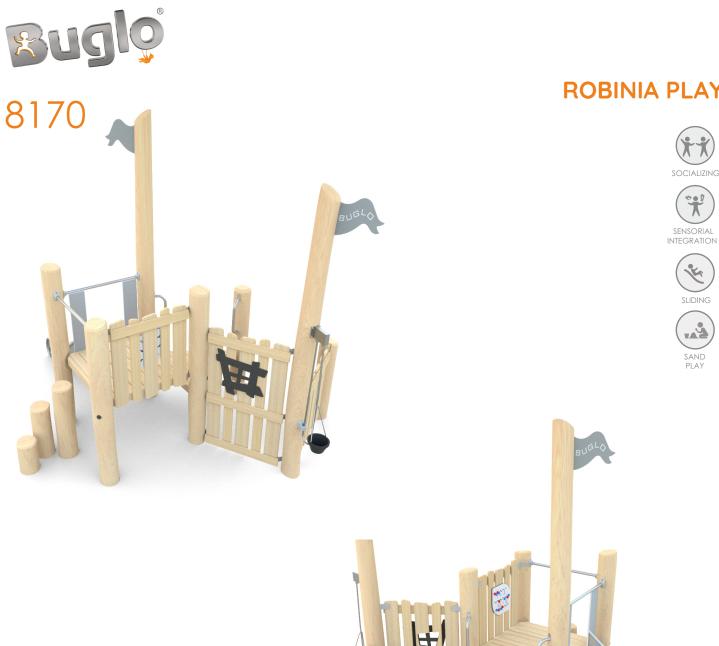

## **ROBINIA PLAY**



## INFORMATION ABOUT THE PRODUCT

| Dimensions                                                                                                                       | ca.338 x 400 cm |
|----------------------------------------------------------------------------------------------------------------------------------|-----------------|
| Safety zone                                                                                                                      | ca.638 x 750 cm |
| Overall height                                                                                                                   | ca.330 cm       |
| Free fall height                                                                                                                 | ca.90 cm        |
| Amount