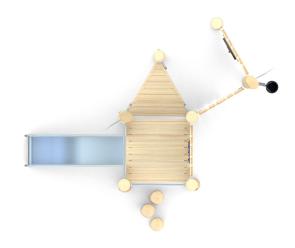

| 7 persons       |
| Product complies with PN-EN 1176-1:2017-12                                                                                       | YES             |
| Availability of spare parts                                                                                                      | YES             |
| Age range                                                                                                                        | 1-8             |
| According to EN 1176-1:2017-12 norm, the product requires applying a safety surface according to the product's free fall height. |                 |

Visualisation is for reference only, actual appearance may vary.

×

O

## **Buglo** 8170

## **ROBINIA PLAY**







G

O