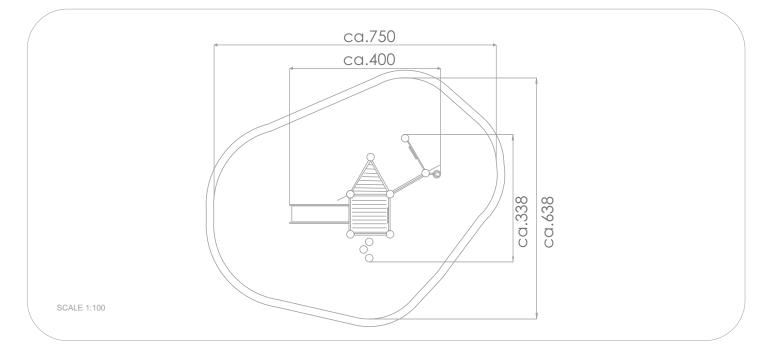

## INFORMATION ABOUT THE PRODUCT

| Dimensions                                                                                                                       | ca.338 x 400 cm |
|----------------------------------------------------------------------------------------------------------------------------------|-----------------|
| Safety zone                                                                                                                      | ca.638 x 750 cm |
| Overall height                                                                                                                   | ca.330 cm       |
| Free fall height                                                                                                                 | ca.90 cm        |
| Amount of users                                                                                                                  | 7 persons       |
| Product complies with PN-EN 1176-1:2017-12                                                                                       | YES             |
| Availability of spare parts                                                                                                      | YES             |
| Age range                                                                                                                        | 1-8             |
| According to EN 1176-1:2017-12 norm, the product requires applying a safety surface according to the product's free fall height. |                 |