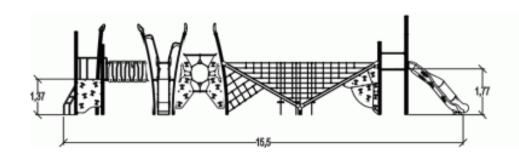

## **Climbing equipment**

J57012

1 = 15,73m 2 = 5,47m 3 = 3,81m

Motor disabilities Sensorial disabilities Learning disabilities

Play value :

23