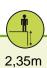

## **Installation of equipment**

Impact area =

Impact area
Free space

| 1 | 1m    | 11,5m² |
|---|-------|--------|
| 2 | 1,37m | 23,5m² |
| 3 | 1,77m | 11,5m² |
| 4 | 2m    | 40m²   |
| 5 | 2,35m | 15m²   |