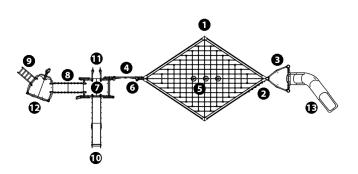

## **Technical information**

- 1 Net
- Climbing wall
- 3 Platform with no roof, Ht: 1,37m
- 4 Butterfly climbing wall
- 5 Suspended seat
- 6 Climbing wall HT: 1.37m
- Platform with no roof, Ht: 1,37m
- 8 Straight bridge
- 9 Climbing ladder
- 1.37m
- 1 Ladder Ht: 1.37m
  - Laudei
- **1**2