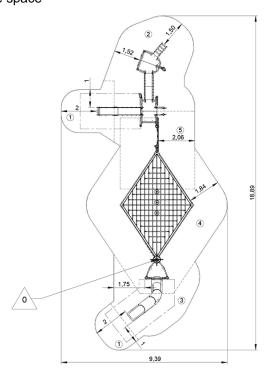

## **Climbing equipment**

J57012

1 = 15,73m 2 = 5,47m 3 = 3,81m

Motor disabilities Sensorial disabilities Learning disabilities

Play value :

23

## **Installation of equipment**

Impact area =

Impact area
Free space

| 1 | 1m    | 11,5m² |
|---|-------|--------|
| 2 | 1,37m | 23,5m² |
| 3 | 1,77m | 11,5m² |
| 4 | 2m    | 40m²   |
| 5 | 2,35m | 15m²   |