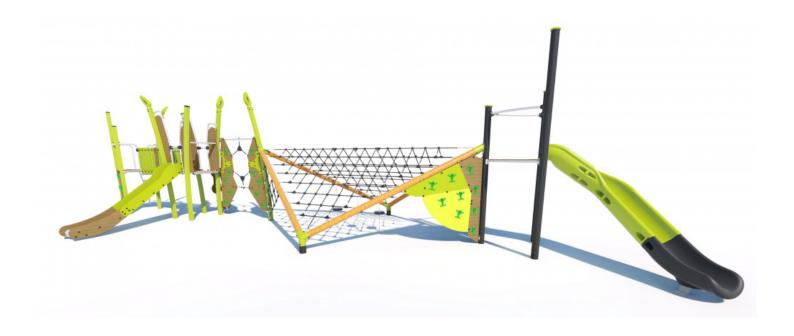

## **Climbing equipment**

J57012

1 = 15,73m 2 = 5,47m 3 = 3,81m

Motor disabilities Sensorial disabilities Learning disabilities

Play value :

23

## **Technical information**

- 1 Net
- Climbing wall
- 3 Platform with no roof, Ht: 1,37m
- 4 Butterfly climbing wall
- 5 Suspended seat
- 6 Climbing wall HT: 1.37m
- Platform with no roof, Ht: 1,37m
- 8 Straight bridge
- 9 Climbing ladder
- 1.37m
- 1 Ladder Ht: 1.37m
  - Laudei
- **1**2