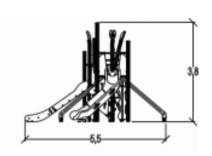

## **Climbing equipment**

J57012

1 = 15,73m 2 = 5,47m 3 = 3,81m

Motor disabilities Sensorial disabilities Learning disabilities

Play value :

23