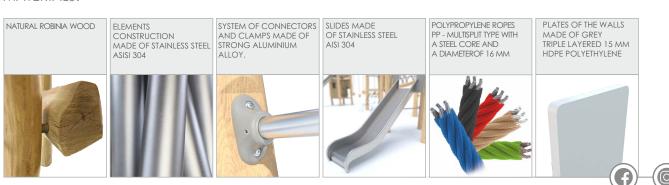

| 7 persons        |
| Product complies with EN 1176-1:2017-12                                                                                          | YES              |
| Availability of spare parts                                                                                                      | YES              |
| Age range                                                                                                                        | 3-12             |
| According to EN 1176-1:2017-12 norm, the product requires applying a safety surface according to the product's free fall height. |                  |

Visualisation is for reference only, actual appearance may vary.







8163

## **ROBINIA PLAY**





## MATERIALS: