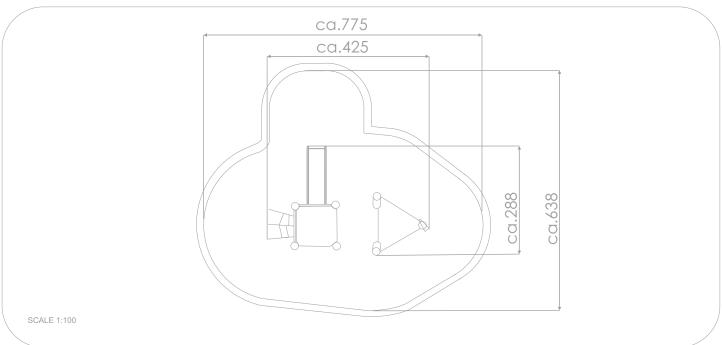

## INFORMATION ABOUT THE PRODUCT

| IN ORMANION ABOUT THE PRODUCT                                                                                                    |                  |
|----------------------------------------------------------------------------------------------------------------------------------|------------------|
| Dimensions                                                                                                                       | ca. 288 x 425 cm |
| Safety zone                                                                                                                      | ca. 638 x 725 cm |
| Overall height                                                                                                                   | ca.400 cm        |
| Free fall height                                                                                                                 | ca.90 cm         |
| Amount of users                                                                                                                  | 7 persons        |
| Product complies with EN 1176-1:2017-12                                                                                          | YES              |
| Availability of spare parts                                                                                                      | YES              |
| Age range                                                                                                                        | 3-12             |
| According to EN 1176-1:2017-12 norm, the product requires applying a safety surface according to the product's free fall height. |                  |