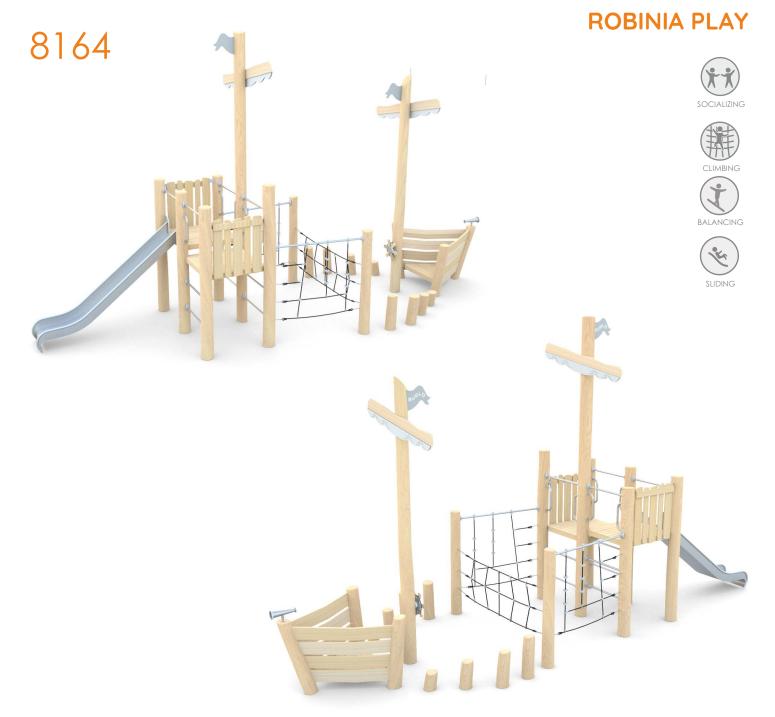

Visualisation is for reference only, actual appearance may vary.

8164 ROBINIA PLAY