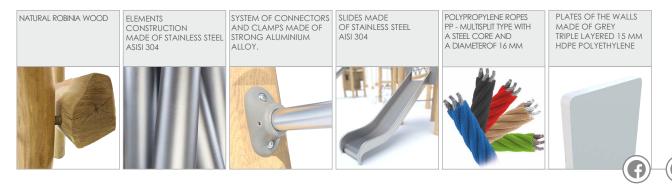

| 17 persons       |
| Product complies with EN 1176-1:2017-12                                                                                          | YES              |
| Availability of spare parts                                                                                                      | YES              |
| Age range                                                                                                                        | 3-12             |
| According to EN 1176-1:2017-12 norm, the product requires applying a safety surface according to the product's free fall height. |                  |

Visualisation is for reference only, actual appearance may vary.







8164 ROBINIA PLAY





## MATERIALS: