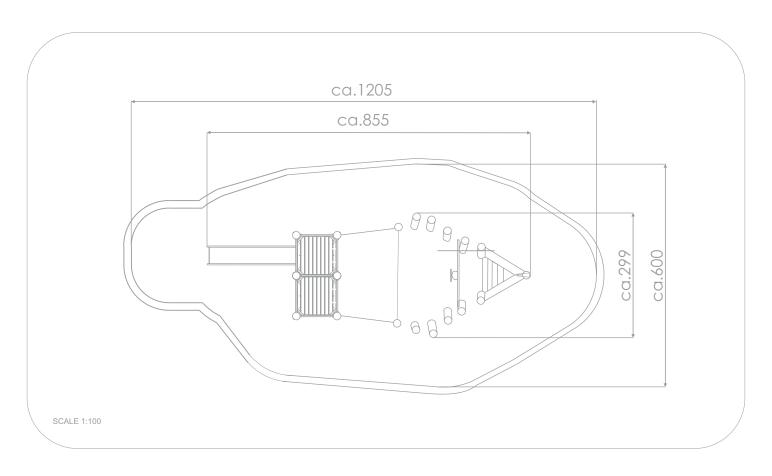

## INFORMATION ABOUT THE PRODUCT

| IN ORMATION ABOUT THE PROBUCT                                                                                                    |                  |
|----------------------------------------------------------------------------------------------------------------------------------|------------------|
| Dimensions                                                                                                                       | ca.299 x 855 cm  |
| Safety zone                                                                                                                      | ca.600 x 1205 cm |
| Overall height                                                                                                                   | ca.480 cm        |
| Free fall height                                                                                                                 | ca.180 cm        |
| Amount of users                                                                                                                  | 17 persons       |
| Product complies with EN 1176-1:2017-12                                                                                          | YES              |
| Availability of spare parts                                                                                                      | YES              |
| Age range                                                                                                                        | 3-12             |
| According to EN 1176-1:2017-12 norm, the product requires applying a safety surface according to the product's free fall height. |                  |