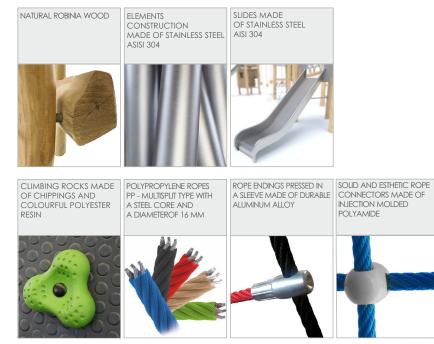

| 9 persons       |
| Product complies with PN-EN 1176-1:2017-12                                                                                          | YES             |
| Availability of spare parts                                                                                                         | YES             |
| Age range                                                                                                                           | 3-12            |
| According to EN 1176-1:2017-12 norm, the product requires applying a safety surface according<br>to the product's free fall height. |                 |

Visualisation is for reference only, actual appearance may vary.

X





×

 $\bigcirc$ 

Ģ

## MATERIALS: