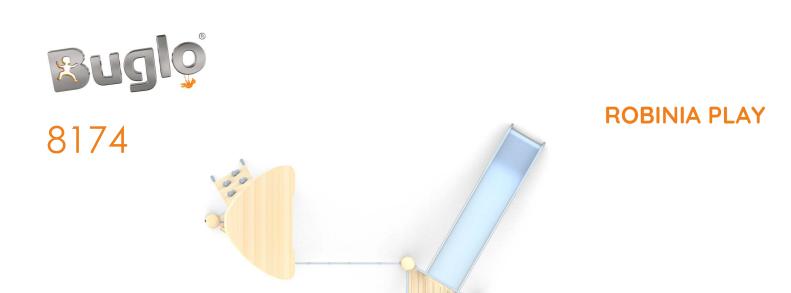

| 9 persons       |
| Product complies with PN-EN 1176-1:2017-12                                                                                          | YES             |
| Availability of spare parts                                                                                                         | YES             |
| Age range                                                                                                                           | 3-12            |
| According to EN 1176-1:2017-12 norm, the product requires applying a safety surface according<br>to the product's free fall height. |                 |

Visualisation is for reference only, actual appearance may vary.

X





×

 $\bigcirc$ 

Ģ

## MATERIALS: