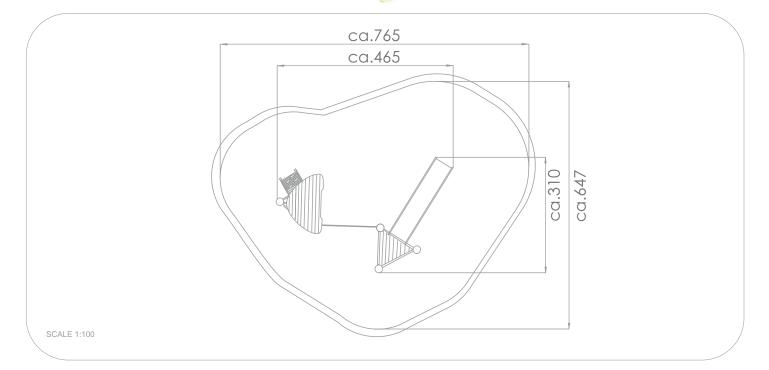

## INFORMATION ABOUT THE PRODUCT

| Dimensions                                                                                                                          | ca.465 x 310 cm |
|-------------------------------------------------------------------------------------------------------------------------------------|-----------------|
| Safety zone                                                                                                                         | ca.765 x 647 cm |
| Overall height                                                                                                                      | ca.450 cm       |
| Free fall height                                                                                                                    | ca.150 cm       |
| Amount of users                                                                                                                     | 9 persons       |
| Product complies with PN-EN 1176-1:2017-12                                                                                          | YES             |
| Availability of spare parts                                                                                                         | YES             |
| Age range                                                                                                                           | 3-12            |
| According to EN 1176-1:2017-12 norm, the product requires applying a safety surface according<br>to the product's free fall height. |                 |