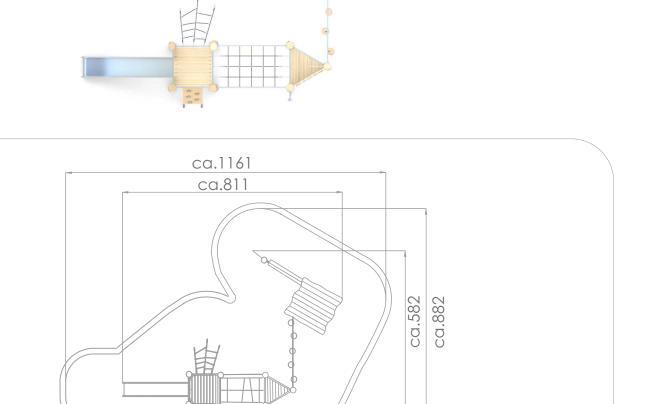

#### INFORMATION ABOUT THE PRODUCT

| Dimensions                                                                                                                       | ca.811 x 582 cm  |
|----------------------------------------------------------------------------------------------------------------------------------|------------------|
| Safety zone                                                                                                                      | ca.1161 x 882 cm |
| Overall height                                                                                                                   | ca.412 cm        |
| Free fall height                                                                                                                 | ca.150 cm        |
| Amount of users                                                                                                                  | 21 person        |
| Product complies with PN-EN 1176-1:2017-12                                                                                       | YES              |
| Availability of spare parts                                                                                                      | YES              |
| Age range                                                                                                                        | 3-12             |
| According to EN 1176-1:2017-12 norm, the product requires applying a safety surface according to the product's free fall height. |                  |