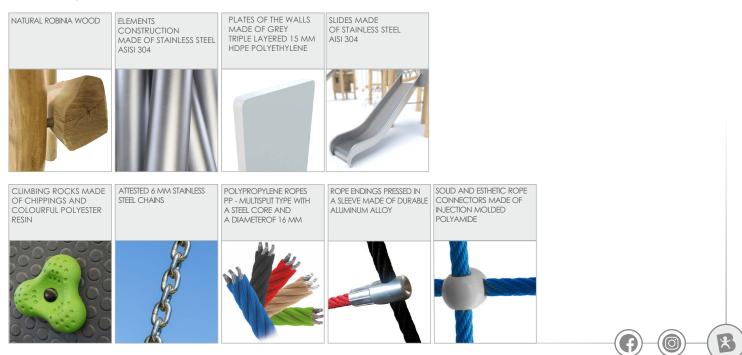

| 21 person        |
| Product complies with PN-EN 1176-1:2017-12                                                                                       | YES              |
| Availability of spare parts                                                                                                      | YES              |
| Age range                                                                                                                        | 3-12             |
| According to EN 1176-1:2017-12 norm, the product requires applying a safety surface according to the product's free fall height. |                  |

Visualisation is for reference only, actual appearance may vary.







8176

### **ROBINIA PLAY**



#### MATERIALS:

SCALE 1:125