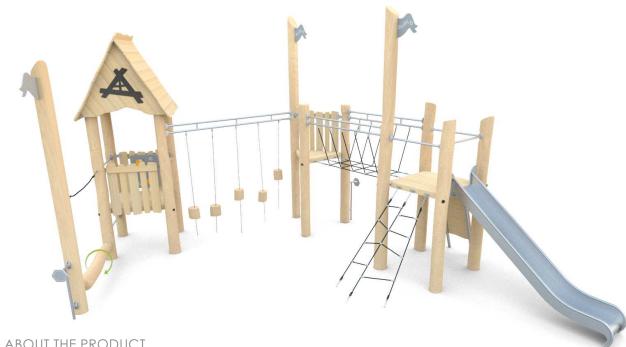

# 8176



## **ROBINIA PLAY**















#### INFORMATION ABOUT THE PRODUCT

| Dimensions                                                                                                                       | ca.811 x 582 cm  |
|----------------------------------------------------------------------------------------------------------------------------------|------------------|
| Safety zone                                                                                                                      | ca.1161 x 882 cm |
| Overall height                                                                                                                   | ca.412 cm        |
| Free fall height                                                                                                                 | ca.150 cm        |
|