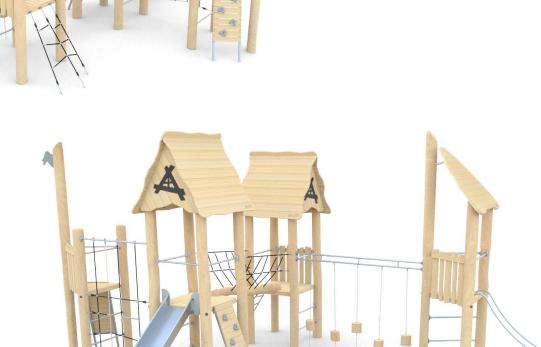

## **ROBINIA PLAY**

Visualisation is for reference only, actual appearance may vary.

8177