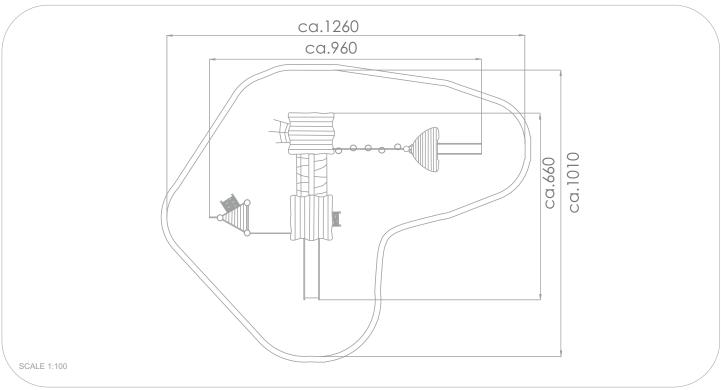

## INFORMATION ABOUT THE PRODUCT

| IN OKWATION ABOUT THE FRODUCT                                                                                                    |                   |
|----------------------------------------------------------------------------------------------------------------------------------|-------------------|
| Dimensions                                                                                                                       | ca.660 x 960 cm   |
| Safety zone                                                                                                                      | ca.1010 x 1260 cm |
| Overall height                                                                                                                   | ca.435 cm         |
| Free fall height                                                                                                                 | ca.170 cm         |
| Amount of users                                                                                                                  | 25 persons        |
| Product complies with EN 1176-1:2017-12                                                                                          | YES               |
| Availability of spare parts                                                                                                      | YES               |
| Age range                                                                                                                        | 3-12              |
| According to EN 1176-1:2017-12 norm, the product requires applying a safety surface according to the product's free fall height. |                   |