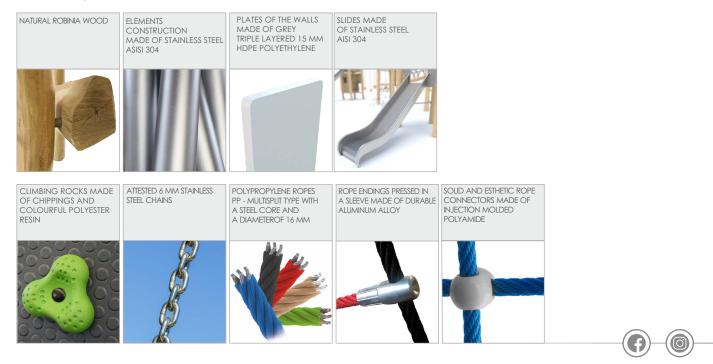

| 25 persons        |
| Product complies with EN 1176-1:2017-12                                                                                          | YES               |
| Availability of spare parts                                                                                                      | YES               |
| Age range                                                                                                                        | 3-12              |
| According to EN 1176-1:2017-12 norm, the product requires applying a safety surface according to the product's free fall height. |                   |

Visualisation is for reference only, actual appearance may vary.







8177

## **ROBINIA PLAY**





## MATERIALS: