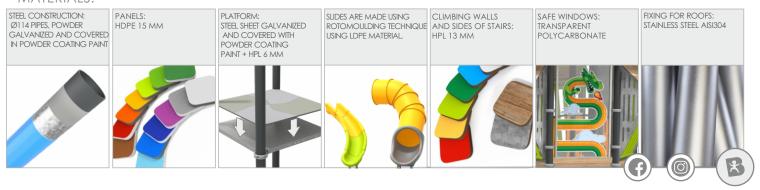

## INFORMATION ABOUT THE PRODUCT

| Dimensions                                                                                                                       | 1257x 709 cm         |
|----------------------------------------------------------------------------------------------------------------------------------|----------------------|
| Safety zone                                                                                                                      | 1560 x 1109 cm       |
| Safety zone area                                                                                                                 | 110,5 m <sup>2</sup> |
| Overall height                                                                                                                   | 862 cm               |
| Free fall height                                                                                                                 | 195 cm               |
| Amount of users                                                                                                                  | 94                   |
| Product complies with EN 1176-1:2017-12                                                                                          | YES                  |
| Availability of spare parts                                                                                                      | YES                  |
| Age range                                                                                                                        | 3-12                 |
| According to EN 1176-1:2017-12 norm, the product requires applying a safety surface according to the product's free fall height. |                      |