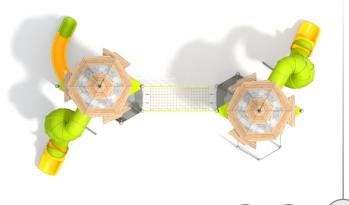

## INFORMATION ABOUT THE PRODUCT

| Dimensions                                                                                                                       | 1257x 709 cm         |
|----------------------------------------------------------------------------------------------------------------------------------|----------------------|
| Safety zone                                                                                                                      | 1560 x 1109 cm       |
| Safety zone area                                                                                                                 | 110,5 m <sup>2</sup> |
| Overall height                                                                                                                   | 862 cm               |
| Free fall height                                                                                                                 | 195 cm               |
| Amount of users                                                                                                                  | 94                   |
| Product complies with EN 1176-1:2017-12                                                                                          | YES                  |
| Availability of spare parts                                                                                                      | YES                  |
| Age range                                                                                                                        | 3-12                 |
| According to EN 1176-1:2017-12 norm, the product requires applying a safety surface according to the product's free fall height. |                      |