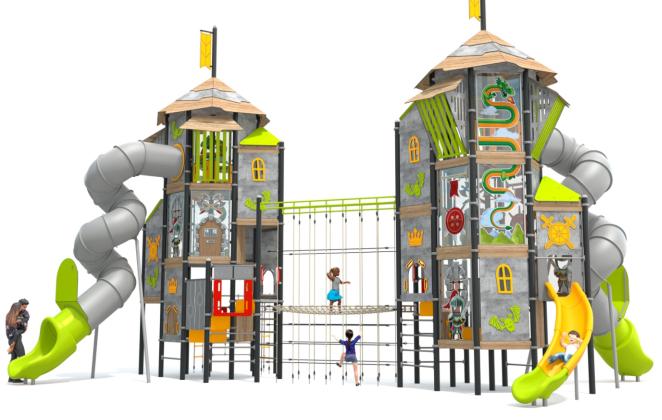

## 1403

## **MEGA**

## INFORMATION ABOUT THE PRODUCT

| Dimensions                                                                                                                       | 1257x 709 cm         |
|----------------------------------------------------------------------------------------------------------------------------------|----------------------|
| Safety zone                                                                                                                      | 1560 x 1109 cm       |
| Safety zone area                                                                                                                 | 110,5 m <sup>2</sup> |
| Overall height                                                                                                                   | 862 cm               |
| Free fall height                                                                                                                 | 195 cm               |
| Amount of users                                                                                                                  | 94                   |
| Product complies with EN 1176-1:2017-12                                                                                          | YES                  |
| Availability of spare parts                                                                                                      | YES                  |
| Age range                                                                                                                        | 3-12                 |
| According to EN 1176-1:2017-12 norm, the product requires applying a safety surface according to the product's free fall height. |                      |