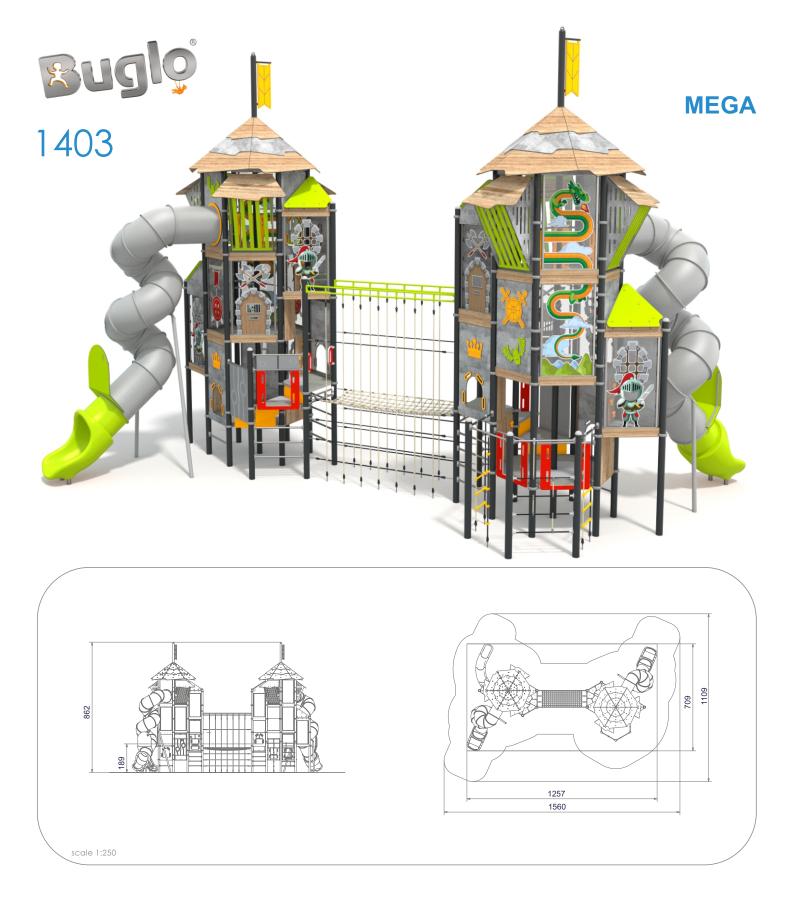

## 1403

## **MEGA**

## INFORMATION ABOUT THE PRODUCT

| Dimensions                                                                                                                       | 1257x 709 cm         |
|----------------------------------------------------------------------------------------------------------------------------------|----------------------|
| Safety zone                                                                                                                      | 1560 x 1109 cm       |
| Safety zone area                                                                                                                 | 110,5 m <sup>2</sup> |
| Overall height                                                                                                                   | 862 cm               |
| Free fall height                                                                                                                 | 195 cm               |
| Amount of users                                                                                                                  | 94                   |
| Product complies with EN 1176-1:2017-12                                                                                          | YES                  |
| Availability of spare parts                                                                                                      | YES                  |
| Age range                                                                                                                        | 3-12                 |
| According to EN 1176-1:2017-12 norm, the product requires applying a safety surface according to the product's free fall height. |                      |