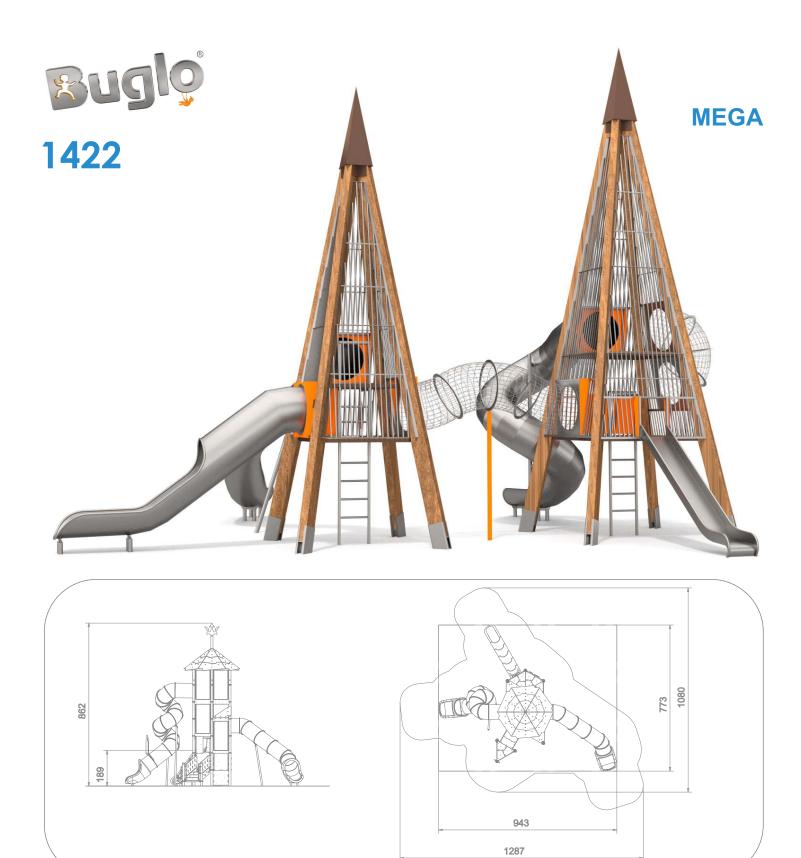

## **INFORMATION ABOUT THE PRODUCT**

| Dimensions                                                                                                                       | 943 x 773 cm   |
|----------------------------------------------------------------------------------------------------------------------------------|----------------|
| Safety zone                                                                                                                      | 1287 x 1080 cm |
| Safety zone area                                                                                                                 | 78,6 m²        |
| Overall height                                                                                                                   | 862 cm         |
| Free fall height                                                                                                                 | 189 cm         |
| Amount of users                                                                                                                  | 42             |
| Product complies with EN 1176-1:2017-12                                                                                          | YES            |
| Availability of spare parts                                                                                                      | YES            |
| Age range                                                                                                                        | 3-12           |
| According to EN 1176-1:2017-12 norm, the product requires applying a safety surface according to the product's free fall height. |                |

skala 1:200