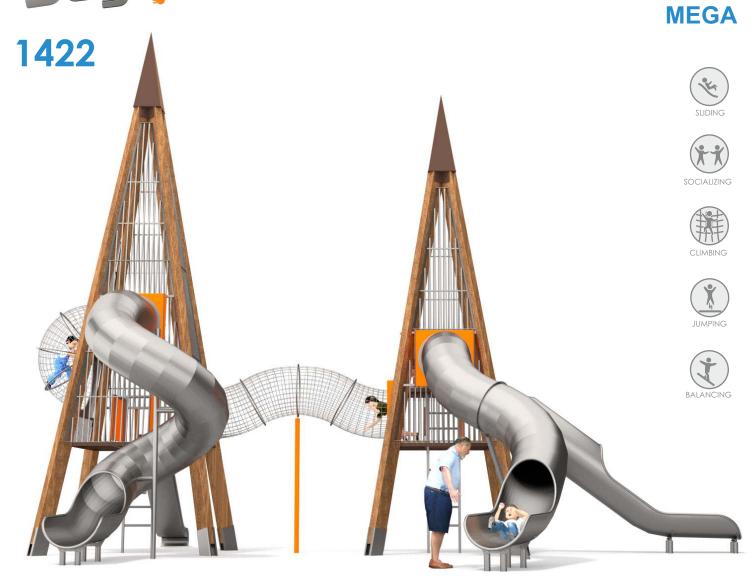

## **INFORMATION ABOUT THE PRODUCT**

| Dimensions                                                                                                                       | 943 x 773 cm   |
|----------------------------------------------------------------------------------------------------------------------------------|----------------|
| Safety zone                                                                                                                      | 1287 x 1080 cm |
| Safety zone area                                                                                                                 | 78,6 m²        |
| Overall height                                                                                                                   | 862 cm         |
| Free fall height                                                                                                                 | 189 cm         |
| Amount of users                                                                                                                  | 42             |
| Product complies with EN 1176-1:2017-12                                                                                          | YES            |
| Availability of spare parts                                                                                                      | YES            |
| Age range                                                                                                                        | 3-12           |
| According to EN 1176-1:2017-12 norm, the product requires applying a safety surface according to the product's free fall height. |                |