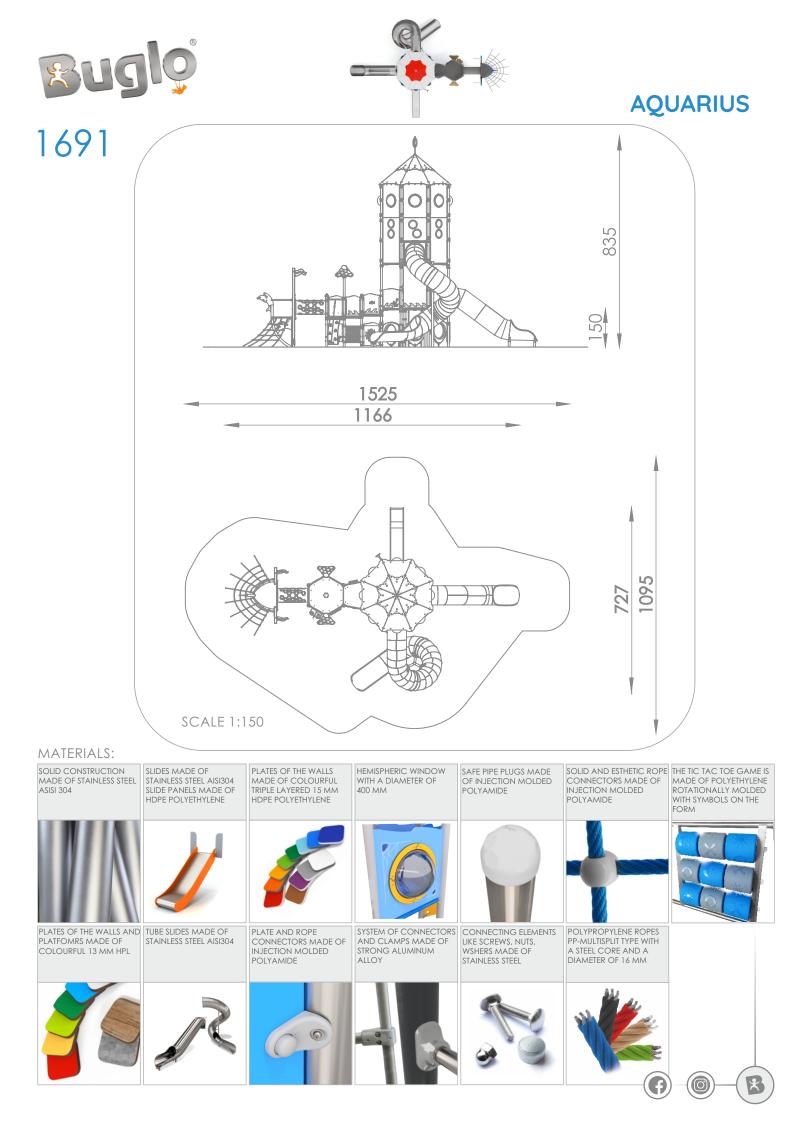

## INFORMATION ABOUT THE PRODUCT

| Dimensions                                                                                           | 727 x 1166 cm      |
|------------------------------------------------------------------------------------------------------|--------------------|
| Safety zone                                                                                          | 1095 x 1525 cm     |
| Safety zone area                                                                                     | 100 m <sup>2</sup> |
| Overall height                                                                                       | 835 cm             |
| Free fall height                                                                                     | 150 cm             |
| Amount of users                                                                                      | 68                 |
| Product complies with EN 1176-1:2017                                                                 | YES                |
| Availability of spare parts                                                                          | YES                |
| Age range                                                                                            | 3-12               |
| According to PN-EN 1176-1:2017 norm, the product requires applying a safety surface according to the |                    |

According to PN-EN 1176-1:2017 norm, the product requires applying a safety surface according to the product's free fall height.