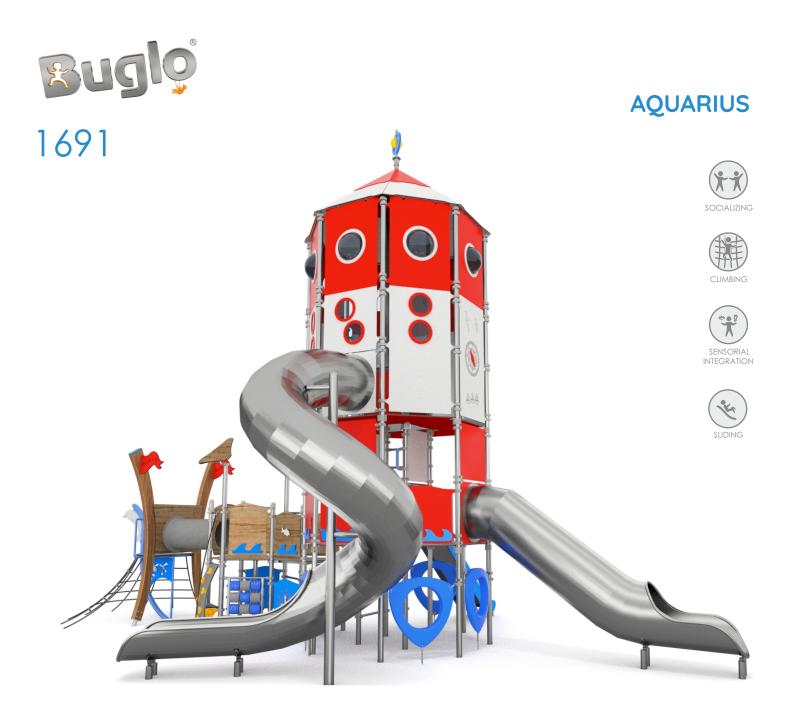

## INFORMATION ABOUT THE PRODUCT

| Dimensions                                                                                           | 727 x 1166 cm      |
|------------------------------------------------------------------------------------------------------|--------------------|
| Safety zone                                                                                          | 1095 x 1525 cm     |
| Safety zone area                                                                                     | 100 m <sup>2</sup> |
| Overall height                                                                                       | 835 cm             |
| Free fall height                                                                                     | 150 cm             |
| Amount of users                                                                                      | 68                 |
| Product complies with EN 1176-1:2017                                                                 | YES                |
| Availability of spare parts                                                                          | YES                |
| Age range                                                                                            | 3-12               |
| According to PN-EN 1176-1:2017 norm, the product requires applying a safety surface according to the |                    |