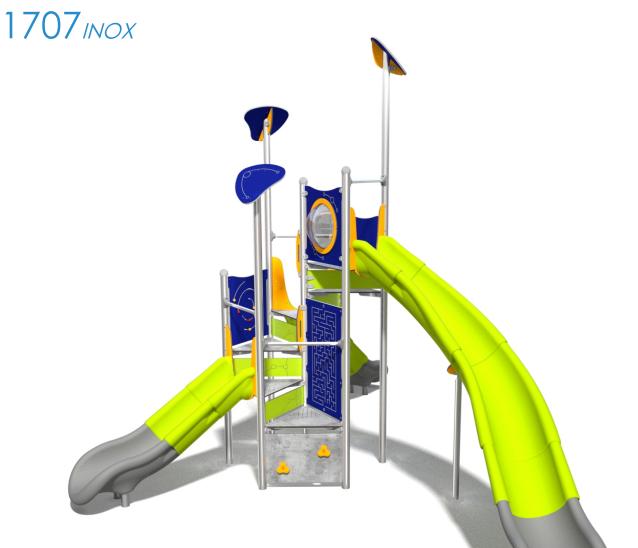

## AQUARIUS

Socializing

Buglo

| Dimensions                                                                                           | 522 x 478 cm |  |  |  |
|------------------------------------------------------------------------------------------------------|--------------|--|--|--|
| Safety zone                                                                                          | 802 x 920 cm |  |  |  |
| Safety zone area                                                                                     | 45 m²        |  |  |  |
| Overall height                                                                                       | 429 cm       |  |  |  |
| Free fall height                                                                                     | 210 cm       |  |  |  |
| Amount of users                                                                                      | 10           |  |  |  |
| Product complies with EN 1176-1:2017-12                                                              | YES          |  |  |  |
| Availability of spare parts                                                                          | YES          |  |  |  |
| Age range                                                                                            | 3-12         |  |  |  |
| According to EN 1176-1:2017-12 norm, the product requires applying a safety surface according to the |              |  |  |  |
| product's free fall height.                                                                          |              |  |  |  |