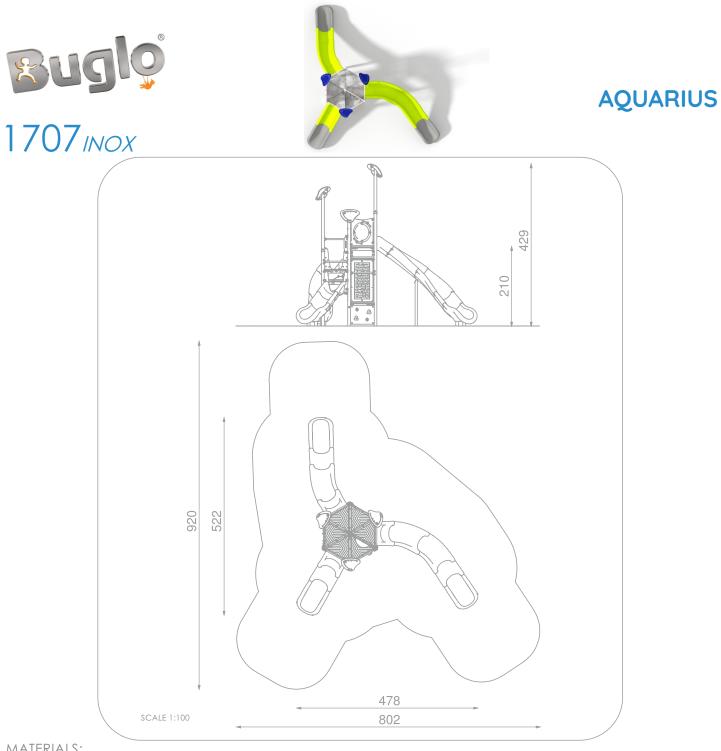

## AQUARIUS

Socializing

Buglo

| Dimensions                                                                                           | 522 x 478 cm |  |  |  |
|------------------------------------------------------------------------------------------------------|--------------|--|--|--|
| Safety zone                                                                                          | 802 x 920 cm |  |  |  |
| Safety zone area                                                                                     | 45 m²        |  |  |  |
| Overall height                                                                                       | 429 cm       |  |  |  |
| Free fall height                                                                                     | 210 cm       |  |  |  |
| Amount of users                                                                                      | 10           |  |  |  |
| Product complies with EN 1176-1:2017-12                                                              | YES          |  |  |  |
| Availability of spare parts                                                                          | YES          |  |  |  |
| Age range                                                                                            | 3-12         |  |  |  |
| According to EN 1176-1:2017-12 norm, the product requires applying a safety surface according to the |              |  |  |  |
| product's free fall height.                                                                          |              |  |  |  |

## MATERIALS:

| MAIERIALS.                                                          |                                                                             |                                                                                       |                                                                         |                                                                                 |
|---------------------------------------------------------------------|-----------------------------------------------------------------------------|---------------------------------------------------------------------------------------|-------------------------------------------------------------------------|---------------------------------------------------------------------------------|
| CONSTRUCTION MADE OF<br>STAINLESS STEEL ASISI 304                   | SAFE PIPE PLUGS MADE<br>OF INJECTION MOLDED<br>POLYAMID                     | PLATES OF THE WALLS<br>MADE OF COLOURFUL<br>TRIPLE LAYERED 15 MM<br>HDPE POLYETHYLENE | Hemispheric Window<br>With a diameter of<br>400 mm                      |                                                                                 |
|                                                                     |                                                                             |                                                                                       |                                                                         |                                                                                 |
| PLATES OF THE WALLS AND<br>PLATFOMRS MADE OF<br>COLOURFUL 13 MM HPL | MODULAR POLYETHYLENE<br>SLIDES MADE OF<br>ROTOMOULDED LDPE<br>TYPE MATERIAL | PLATE AND ROPE<br>CONNECTORS MADE OF<br>INJECTION MOLDED<br>POLYAMIDE                 | CLIMBING ROCKS MADE<br>OF CHIPPINGS AND<br>COLOURFUL POLYESTER<br>RESIN | CONNECTING ELEMENTS<br>LIKE SCREWS, NUTS,<br>WASHERS MADE OF<br>STAINLESS STEEL |
|                                                                     |                                                                             | 0                                                                                     |                                                                         |                                                                                 |