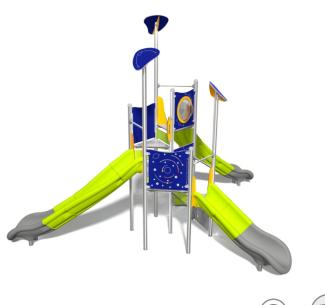

## AQUARIUS

Socializing

Buglo

| Dimensions                                                                                           | 522 x 478 cm |  |  |  |
|------------------------------------------------------------------------------------------------------|--------------|--|--|--|
| Safety zone                                                                                          | 802 x 920 cm |  |  |  |
| Safety zone area                                                                                     | 45 m²        |  |  |  |
| Overall height                                                                                       | 429 cm       |  |  |  |
| Free fall height                                                                                     | 210 cm       |  |  |  |
| Amount of users                                                                                      | 10           |  |  |  |
| Product complies with EN 1176-1:2017-12                                                              | YES          |  |  |  |
| Availability of spare parts                                                                          | YES          |  |  |  |
| Age range                                                                                            | 3-12         |  |  |  |
| According to EN 1176-1:2017-12 norm, the product requires applying a safety surface according to the |              |  |  |  |
| product's free fall height.                                                                          |              |  |  |  |