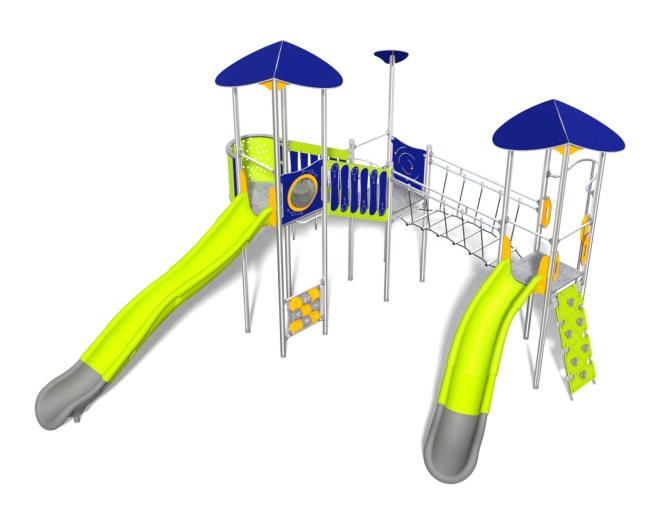

# 1713 INOX

## **AQUARIUS**

#### MATERIALS:

CONSTRUCTION MADE OF STAINLESS STEEL ASISI 304

PLATES OF THE WALLS MADE OF COLOURFUL TRIPLE LAYERED 15 MM HDPE POLYETHYLENE HEMISPHERIC WINDOW WITH A DIAMETER OF 400 MM SYSTEM OF CONNECTORS AND CLAMPS MADE OF STRONG ALUMINUM ALLOY

THE TIC TAC TOE GAME IS MADE OF POLYETHYLENE ROTATIONALLY MOLDED WITH SYMBOLS ON THE

PLATES OF THE WALLS AND PLATFOMRS MADE OF COLOURFUL 13 MM HPL

MODULAR POLYETHYLENE SLIDES MADE OF ROTOMOULDED LDPE TYPE MATERIAL

PLATE AND ROPE CONNECTORS MADE OF INJECTION MOLDED POLYAMIDE

CLIMBING ROCKS MADE OF CHIPPINGS AND COLOURFUL POLYESTER RESIN

THE PASAGE MODULE MADE OF POLYPROPYLENE ROPE WITH A DIAMETER 16 MM WITH A STEEL CORE