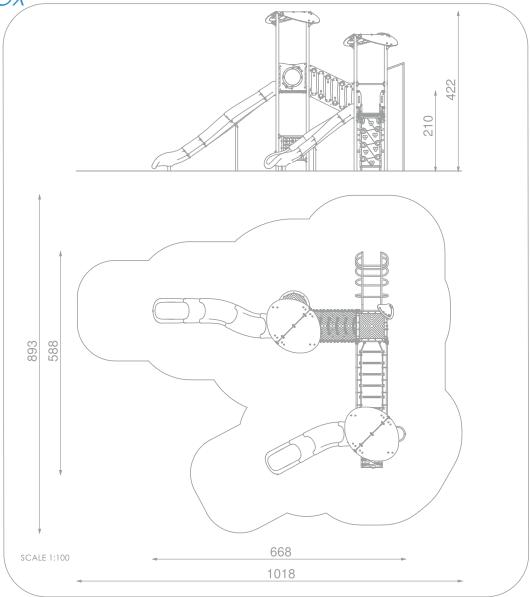

#### INFORMATION ABOUT THE PRODUCT

| Dimensions                                                                                              | 668 x 588 cm        |
|---------------------------------------------------------------------------------------------------------|---------------------|
| Safety zone                                                                                             | 1018 x 893 cm       |
| Safety zone area                                                                                        | 61,2 m <sup>2</sup> |
| Overall height                                                                                          | 422 cm              |
| Free fall height                                                                                        | 210 cm              |
| Amount of users                                                                                         | 19                  |
| Product complies with PN-EN 1176-1:2017-12                                                              | YES                 |
| Availability of spare parts                                                                             | YES                 |
| Age range                                                                                               | 3-12                |
| According to PN-EN 1176-1:2017-12 norm, the product requires applying a safety surface according to the |                     |
| product's free fall height.                                                                             |                     |