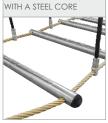

PLATE AND ROPE CONNECTORS MADE OF INJECTION MOLDED POLYAMIDE

CLIMBING ROCKS MADE OF CHIPPINGS AND COLOURFUL POLYESTER RESIN

THE PASAGE MODULE MADE OF POLYPROPYLENE ROPE WITH A DIAMETER 16 MM WITH A STEEL CORE