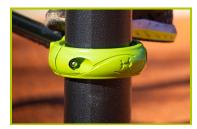

**4- The fixings** are made of stainless or plated steel and protected by anti-vandalism polyamide caps.