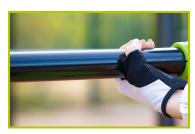

**2- The fixing elements** are made of painted aluminium.

**3- The tubes** are made of electro-galvanized steel (diameter 34 mm) and stainless steel (diameter 40 mm), coated with epoxy paint. Electrogalvanization ensures corrosion resistance and gives a high quality finish. Stainless steel guarantees the longevity and robustness of the equipment over time. The epoxy paint provides better grip.