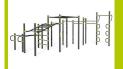

## **Street Workout**

(technical specification)

**J5223** 

**1- The 102mm diameter posts** are made of painted galvanised steel. The grained finish has a slightly undulating surface for increased scratch resistance. The caps are made of painted aluminium.

**2- The fixing elements** are made of painted aluminium.

**3- The tubes** are made of electro-galvanized steel (diameter 34 mm) and stainless steel (diameter 40 mm), coated with epoxy paint. Electrogalvanization ensures corrosion resistance and gives a high quality finish. Stainless steel guarantees the longevity and robustness of the equipment over time. The epoxy paint provides better grip.

**4- The fixings** are made of stainless or plated steel and protected by anti-vandalism polyamide caps.