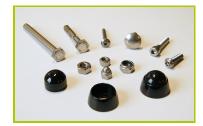

**4- The fixings** are made of stainless or plated steel and protected by anti-vandalism polyamide caps.