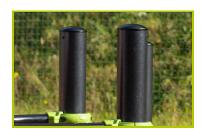

## **Street Workout**

(technical specification)

**J5223** 

**1- The 102mm diameter posts** are made of painted galvanised steel. The grained finish has a slightly undulating surface for increased scratch resistance. The caps are made of painted aluminium.