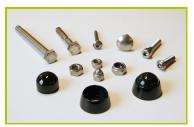

6- The fixings are made of stainless or plated steel and protected by anti-vandalism polyamide caps.

Proludic