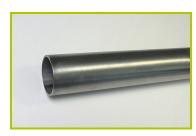

**3- The tubes** are made of 40mm diameter stainless steel, guaranteeing lasting durability and reliability of the equipment.

4- Injection moulded polyamide fixings connect the posts with the platforms and the various play feautures.