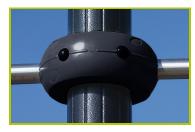

5- Injection moulded polyamide fixings connect the posts with the platforms and the various play features. They are non-toxic, flameproof and U.V. resistant. The thickness of the polyamide makes the equipement both strong and vandal resistant.

6- The fixings are made of stainless or plated steel and protected by anti-vandalism polyamide caps.

Proludic