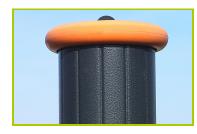

- 1- The 125mm diameter posts are made of painted galvanised steel, ensuring robustness and durability. The caps are made of injection moulded polyamide.
- 2-
- 2- The platform floors are made from a 18mm thick, non-slip polyethylene material.