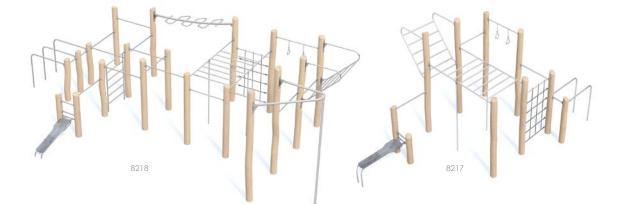

#### Multifunctional modules

Build your very own set with our modules.

With Ronbinia Street Workout there is not much physical activities, you can't do.

Variety possibilities for remodeling sets with wide range

of different modules encourage to build sets suitable to lots of different demands from users. All the bits and bobs as well as bigger mo-

dules can easy meet expectations of fussiest users, letting them spend enjoyable and useful time.