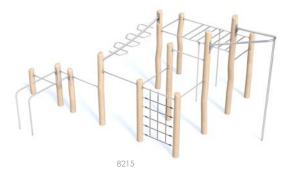

Workout allow them handle perfectly with any of above issues. Let them create scope both, unique and efficient.

8201

8209

8208