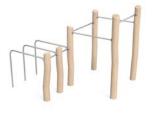

Workout allow them handle perfectly with any of above issues. Let them create scope both, unique and efficient.

8201

8209

8208