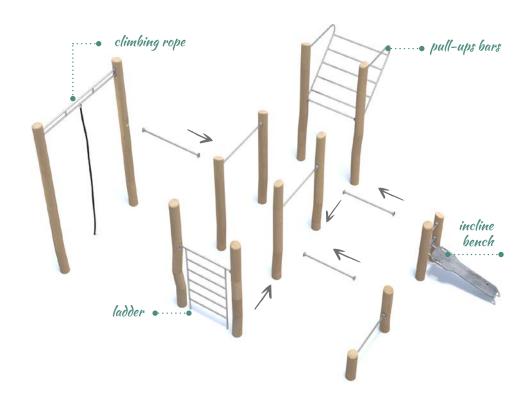

#### Multifunctional modules

Build your very own set with our modules.

With Ronbinia Street Workout there is not much physical activities, you can't do.

Variety possibilities for remodeling sets with wide range

of different modules encourage to build sets suitable to lots of different demands from users. All the bits and bobs as well as bigger mo-

dules can easy meet expectations of fussiest users, letting them spend enjoyable and useful time.