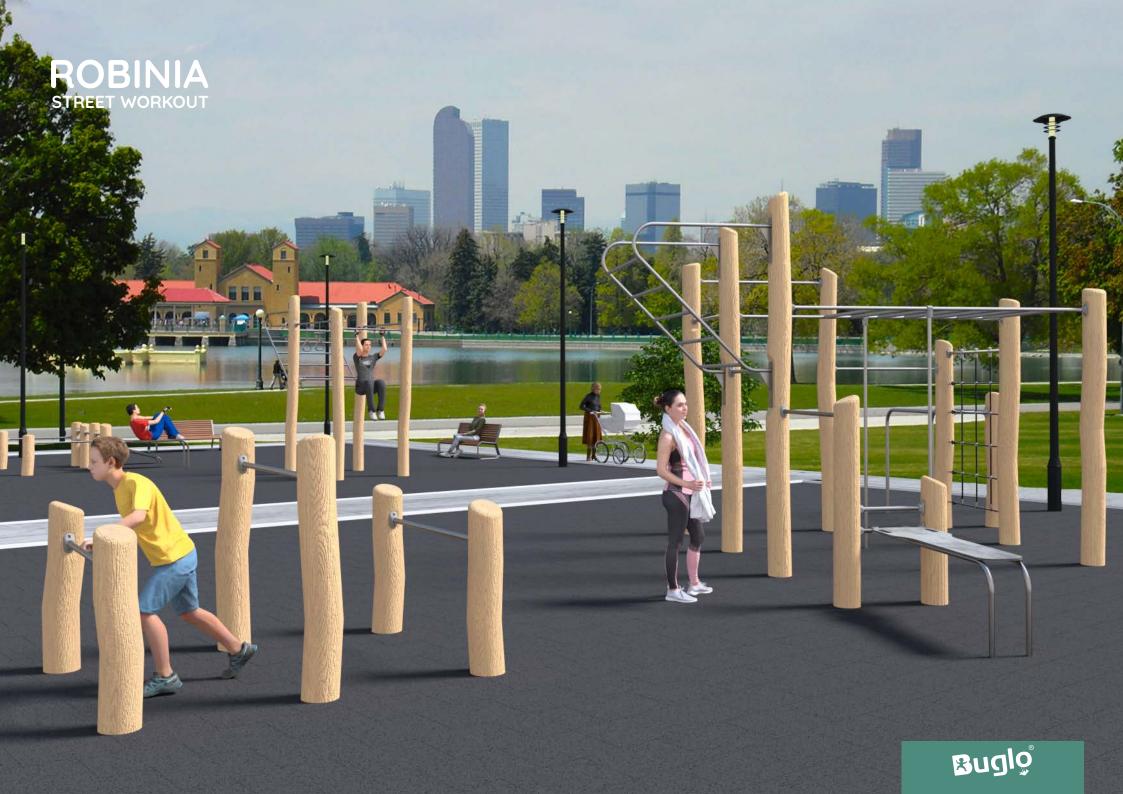

#### **ROBINIA** STREET WORKOUT

# Natural gym

Robinia Street Workout is our newest addition to super popular Robinia series. Sets and single units, that in natural way let fill in available space in the parks, school areas, holiday resorts, or just any other spots. Robinia Street Workout can create perfect room for various physical activity for enthusiast of any age. As Buglo pays massive attention to quality and safety, also this series doesn't lower the bar and present highest standards of quality and safety.

Design itself, its absolutely incomparable. Raw acacia wood, combine with stainless steel elements, give this very natural, but same time kind of unpretentious industrial look.

Base for whole Robinia series is acacia wood, sourced only from FSC certified ecological suppliers. Acacia is well known for high resilience and durability in various weather conditions, which is huge asset, as its only create more options to use it in different places. Also, it gives users opportunity for activity on rather unique equipment.