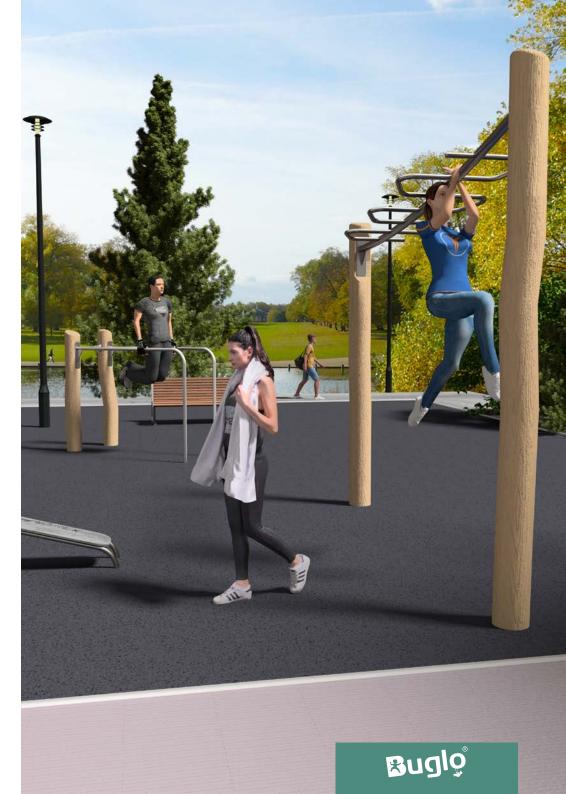

# Natural gym

Robinia Street Workout is our newest addition to super popular Robinia series. Sets and single units, that in natural way let fill in available space in the parks, school areas, holiday resorts, or just any other spots. Robinia Street Workout can create perfect room for various physical activity for enthusiast of any age. As Buglo pays massive attention to quality and safety, also this series doesn't lower the bar and present highest standards of quality and safety.

Design itself, its absolutely incomparable. Raw acacia wood, combine with stainless steel elements, give this very natural, but same time kind of unpretentious industrial look.

Base for whole Robinia series is acacia wood, sourced only from FSC certified ecological suppliers. Acacia is well known for high resilience and durability in various weather conditions, which is huge asset, as its only create more options to use it in different places. Also, it gives users opportunity for activity on rather unique equipment.