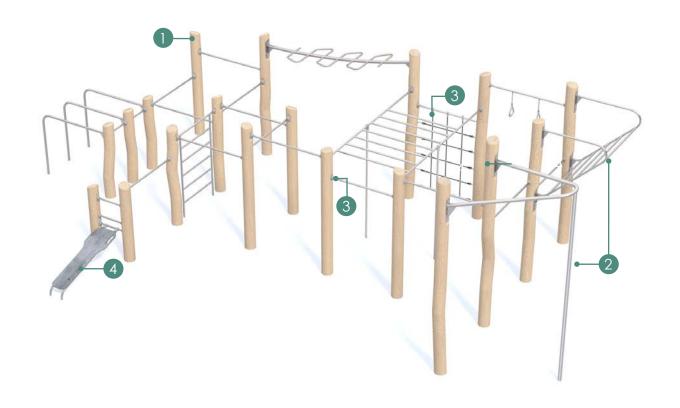

### **ROBINIA** STREET WORKOUT

## Variety of solutions

contain whole sets as well as single units, that combine can

Wide range of Buglo products gyms. Our customers know well, what space they have and what expectations they create so desirable outdoor facing and Robinia Street

Workout allow them handle perfectly with any of above issues. Let them create scope both, unique and efficient.

8201

8209

8208

#### Multifunctional modules

Build your very own set with our modules.

With Ronbinia Street Workout there is not much physical activities, you can't do.

Variety possibilities for remodeling sets with wide range

of different modules encourage to build sets suitable to lots of different demands from users. All the bits and bobs as well as bigger mo-

dules can easy meet expectations of fussiest users, letting them spend enjoyable and useful time.