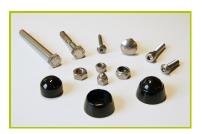

**5-** The coloured panels are made from a 13mm thick compact material (HPL). Robust in construction, it has excellent weather and vandal resistance properties.

6- The fixings are made of stainless or plated steel and protected by anti-vandalism polyamide caps.