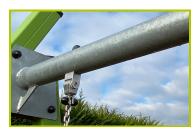

1- The 95 x 95mm posts are made of painted galvanised steel, ensuring robustness and durability.

2- The horizontal beam is made of non-painted galvanised steel.

3- The swing bearings are made of stainless steel.

 4- The swing seats are made of shock absorbing moulded honeycomb rubber. The swing chains are made of stainless steel. The seat fixing brackets are made of 10mm stainless steel wire. PVC sliding rings are fitted to limit the wear of the metal parts over time. The rings are accessed by a vandal proof, stainless steel shackle.