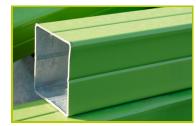

1- The 95 x 95mm posts are made of painted galvanised steel, ensuring robustness and durability.

2- The horizontal beam is made of non-painted galvanised steel.

3- The swing bearings are made of stainless steel.