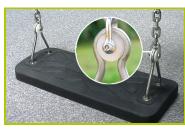

 4- The swing seats are made of shock absorbing moulded honeycomb rubber. The swing chains are made of stainless steel. The seat fixing brackets are made of 10mm stainless steel wire. PVC sliding rings are fitted to limit the wear of the metal parts over time. The rings are accessed by a vandal proof, stainless steel shackle.