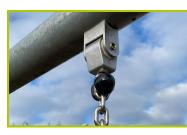

 4- The swing seats are made of shock absorbing moulded honeycomb rubber. The swing chains are made of stainless steel. The seat fixing brackets are made of 10mm stainless steel wire. PVC sliding rings are fitted to limit the wear of the metal parts over time. The rings are accessed by a vandal proof, stainless steel shackle.