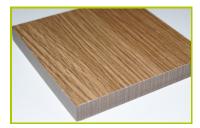

**5-** The coloured panels are made from a 13mm thick compact material (HPL). Robust in construction, it has excellent weather and vandal resistance properties.

6- The fixings are made of stainless or plated steel and protected by anti-vandalism polyamide caps.