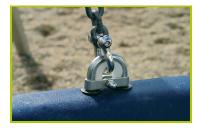

4- PVC sliding rings are fitted to limit the wear of the metal parts over time. The rings are accessed by a vandal proof, stainless steel shackle. The swing chains are made of galvanised steel.

**5-** The double joined swing mechanism is made of stainless steel. A safety chain provides additional support for the pod.