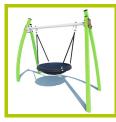

1- The 95 x 95mm posts are made of painted galvanised steel, ensuring robustness and durability.

2- The horizontal beam is made of non-painted galvanised steel.

**3-** The pod is made from a single piece of rotomoulded polyethylene. It is fixed to a stainless steel frame that is fitted with buffers. The pod is suspended from swing chains covered with thermal retracted polyethylene.