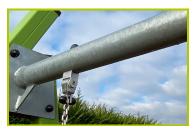

4- PVC sliding rings are fitted to limit the wear of the metal parts over time. The rings are accessed by a vandal proof, stainless steel shackle. The swing chains are made of galvanised steel.

**5-** The double joined swing mechanism is made of stainless steel. A safety chain provides additional support for the pod.