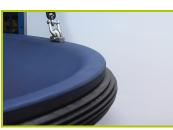

1- The 95 x 95mm posts are made of painted galvanised steel, ensuring robustness and durability.

2- The horizontal beam is made of non-painted galvanised steel.

**3-** The pod is made from a single piece of rotomoulded polyethylene. It is fixed to a stainless steel frame that is fitted with buffers. The pod is suspended from swing chains covered with thermal retracted polyethylene.