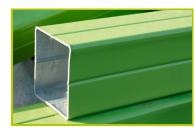

1- The 95 x 95mm posts are made of painted galvanised steel, ensuring robustness and durability.

2- The horizontal beam is made of non-painted galvanised steel.

**3-** The pod is made from a single piece of rotomoulded polyethylene. It is fixed to a stainless steel frame that is fitted with buffers. The pod is suspended from swing chains covered with thermal retracted polyethylene.