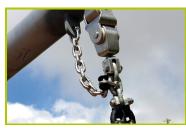

4- PVC sliding rings are fitted to limit the wear of the metal parts over time. The rings are accessed by a vandal proof, stainless steel shackle. The swing chains are made of galvanised steel.

**5-** The double joined swing mechanism is made of stainless steel. A safety chain provides additional support for the pod.