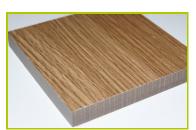

6- The coloured panels are made from a 13mm thick compact material (HPL). Robust in construction, it has excellent weather and vandal resistance properties.

Proludic

7- The fixings are made of stainless or plated steel and protected by anti-vandalism polyamide caps.