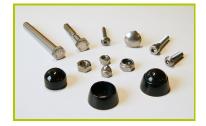

6- The coloured panels are made from a 13mm thick compact material (HPL). Robust in construction, it has excellent weather and vandal resistance properties.

Proludic

7- The fixings are made of stainless or plated steel and protected by anti-vandalism polyamide caps.