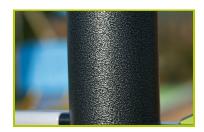

## Acti'Fit (technical specification)

J37103

**1- The 102mm diameter posts** are made of painted galvanised steel. The two-tone grey grained finish has a slightly undulating surface for increased scratch resistance.