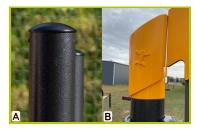

The epoxy paint ensures better grip.

**4- The caps** are made of of painted aluminium (A) or rotary moulded polyethylene (B).

5- The fixing elements are made of painted aluminium.

**6- The coloured panels** are made from a 13mm thick compact material (HPL). Robust in construction, it has excellent weather and vandal resistance properties.