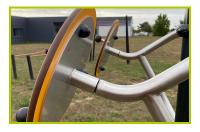

**2- The tubes** are made of 40mm and 33mm diameter stainless steel, guaranteeing lasting durability and reliability of the equipment.

3- The tubes used for the Parallel bars and Suspension bars are made of electro-galvanized steel (diameter 34 mm) and stainless steel (diameter 40 mm), coated with epoxy paint. Electrogalvanization ensures corrosion resistance and provides a high quality finish. Stainless steel guarantees the longevity and robustness of the equipment over time.