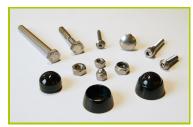

13-The Coat Hook is made of polypropylene.

14-The stainless steel Tai Chi wheel rotation system is equipped with bearings.

**15-The fixings** are made of stainless or plated steel and protected by anti-vandalism polyamide caps.