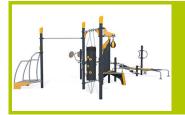

## Acti'Fit (technical specification)

J37103

**1- The 102mm diameter posts** are made of painted galvanised steel. The two-tone grey grained finish has a slightly undulating surface for increased scratch resistance.