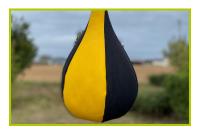

**9- The Punching bag,** which is filled with EPDM granulates and polyurethane foam, is covered in a waterproof cotton canvas material. It is held up with small link stainless steel chains.

**10-The Punching ball**, which is filled with EPDM aggregates, is covered in a waterproof cotton canvas material.