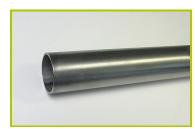

**2- The tubes** are made of 40mm and 33mm diameter stainless steel, guaranteeing lasting durability and reliability of the equipment.

3- The tubes used for the Parallel bars and Suspension bars are made of electro-galvanized steel (diameter 34 mm) and stainless steel (diameter 40 mm), coated with epoxy paint. Electrogalvanization ensures corrosion resistance and provides a high quality finish. Stainless steel guarantees the longevity and robustness of the equipment over time.