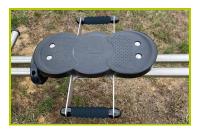

**11-The Runner rolling bars and surrounding frame structure** are made of stainless steel.

**12-The Rowing machine seat** is made of rubber. Two ergonomic handles are provided on either side to ensure a firm hold while exercising.