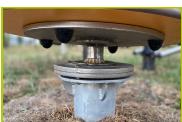

## Acti'Fit (technical specification)

J37103

**1- The 102mm diameter posts** are made of painted galvanised steel. The two-tone grey grained finish has a slightly undulating surface for increased scratch resistance.

**7- The Central Column seating** is supported by a painted galvanized steel frame structure.

**8- The Balancing board** is fitted to a galvanized steel post, diameter 114 mm. A ball and socket joint ensures ease of movement.