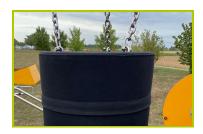

**9- The Punching bag,** which is filled with EPDM granulates and polyurethane foam, is covered in a waterproof cotton canvas material. It is held up with small link stainless steel chains.

**10-The Punching ball**, which is filled with EPDM aggregates, is covered in a waterproof cotton canvas material.