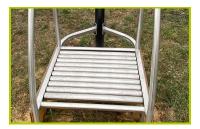

**11-The Runner rolling bars and surrounding frame structure** are made of stainless steel.

**12-The Rowing machine seat** is made of rubber. Two ergonomic handles are provided on either side to ensure a firm hold while exercising.