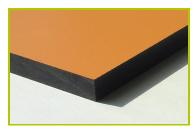

The epoxy paint ensures better grip.

**4- The caps** are made of of painted aluminium (A) or rotary moulded polyethylene (B).

5- The fixing elements are made of painted aluminium.

**6- The coloured panels** are made from a 13mm thick compact material (HPL). Robust in construction, it has excellent weather and vandal resistance properties.