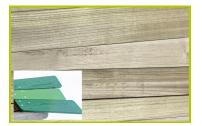

The coloured panels are using a staining process.

2- The boards are made from sap free robinia. The robinia is sanded and has had its bark removed. Robinia is naturally rot proof and does not require any additional chemical protection; it is equally extremely resistant to attacks from external sources (insects, fungi, climatic variations), guaranteeing the long term durability of the playground equipment.

The coloured panels are using a staining process.

3- The slide is made of stainless steel.

4- The 16mm diameter rope is made of galvanised steel cable covered with polyester.

5- The abacus spheres are made of polycarbonate sheets.