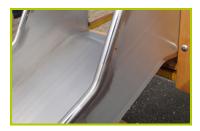

The coloured panels are using a staining process.

3- The slide is made of stainless steel.

4- The 16mm diameter rope is made of galvanised steel cable covered with polyester.

5- The abacus spheres are made of polycarbonate sheets.

6- The fixings are made of stainless or plated steel and protected by anti-vandalism polyamide caps.

Proludic