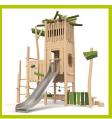

## L'aventure dans la nature

(technical specification)

1- The different posts are made from sap free robinia. The robinia is sanded and has had its bark removed. Robinia is naturally rot proof and does not require any additional chemical protection; it is equally extremely resistant to attacks from external sources (insects, fungi, climatic variations), guaranteeing the long term durability of the playground equipment.

The coloured panels are using a staining process.

2- The boards are made from sap free robinia. The robinia is sanded and has had its bark removed. Robinia is naturally rot proof and does not require any additional chemical protection; it is equally extremely resistant to attacks from external sources (insects, fungi, climatic variations), guaranteeing the long term durability of the playground equipment.

The coloured panels are using a staining process.

3- The slide is made of stainless steel.

4- The 16mm diameter rope is made of galvanised steel cable covered with polyester.

5- The abacus spheres are made of polycarbonate sheets.

6- The fixings are made of stainless or plated steel and protected by anti-vandalism polyamide caps.

Proludic