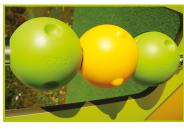

6- The fixings are made of stainless or plated steel and protected by anti-vandalism polyamide caps.

Proludic