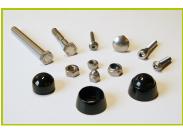

6- The fixings are made of stainless or plated steel and protected by anti-vandalism polyamide caps.

Proludic