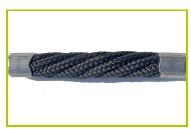

6- The fixings are made of stainless or plated steel and protected by anti-vandalism polyamide caps.

Proludic