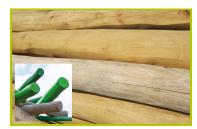

## L'aventure dans la nature

(technical specification)

1- The different posts are made from sap free robinia. The robinia is sanded and has had its bark removed. Robinia is naturally rot proof and does not require any additional chemical protection; it is equally extremely resistant to attacks from external sources (insects, fungi, climatic variations), guaranteeing the long term durability of the playground equipment.

The coloured panels are using a staining process.

2- The boards are made from sap free robinia. The robinia is sanded and has had its bark removed. Robinia is naturally rot proof and does not require any additional chemical protection; it is equally extremely resistant to attacks from external sources (insects, fungi, climatic variations), guaranteeing the long term durability of the playground equipment.