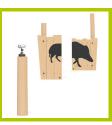

**3- The figures** are made of 3mm thick painted aluminium sheets.

**4- The telescope** is made of stainless steel.

**5- The fixings** are made of stainless or plated steel and protected by anti-vandalism polyamide caps.