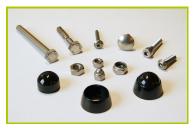

**3- The figures** are made of 3mm thick painted aluminium sheets.

**4- The telescope** is made of stainless steel.

**5- The fixings** are made of stainless or plated steel and protected by anti-vandalism polyamide caps.