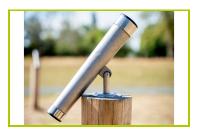

**3- The figures** are made of 3mm thick painted aluminium sheets.

**4- The telescope** is made of stainless steel.

**5- The fixings** are made of stainless or plated steel and protected by anti-vandalism polyamide caps.