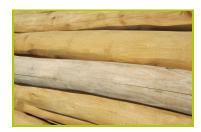

## Légendes et contes médiévaux

(technical specification)

J4951

1- The 120 to 140mm diameter posts are made from sap free robinia. The robinia is sanded and has had its bark removed. Robinia is naturally rot proof and does not require any additional chemical protection; it is equally extremely resistant to attacks from external sources (insects, fungi, climatic variations), guaranteeing the long term durability of the playground equipment.