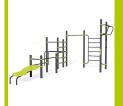

## **Street Workout**

(technical specification)

**J5218** 

1- The 102mm diameter posts are made of painted galvanised steel. The grained finish has a slightly undulating surface for increased scratch resistance. The caps are made of painted aluminium.