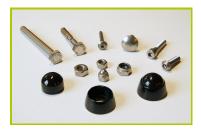

echnical specification)

**J5218** 



1- The 102mm diameter posts are made of painted galvanised steel. The grained finish has a slightly undulating surface for increased scratch resistance. The caps are made of painted aluminium.



**2- The fixing elements** are made of painted aluminium.



**3- The tubes** are made of electro-galvanized steel (diameter 34 mm) and stainless steel (diameter 40 mm), coated with epoxy paint. Electrogalvanization ensures corrosion resistance and gives a high quality finish. Stainless steel guarantees the longevity and robustness of the equipment over time. The epoxy paint provides better grip.



**4- The coloured panels** are made from a 13mm thick compact material (HPL). Robust in construction, it has excellent weather and vandal resistance properties.



**5- The fixings** are made of stainless or plated steel and protected by anti-vandalism polyamide caps.