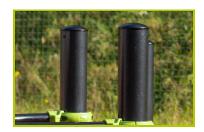

## **Street Workout**

(technical specification)

**J5218** 

1- The 102mm diameter posts are made of painted galvanised steel. The grained finish has a slightly undulating surface for increased scratch resistance. The caps are made of painted aluminium.