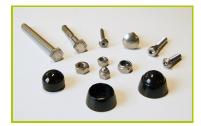

**4- The fixings** are made of stainless or plated steel and protected by anti-vandalism polyamide caps.