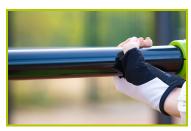

**2- The fixing elements** are made of painted aluminium.

**3- The tubes** are made of electro-galvanized steel (diameter 34 mm) and stainless steel (diameter 40 mm), coated with epoxy paint. Electrogalvanization ensures corrosion resistance and gives a high quality finish. Stainless steel guarantees the longevity and robustness of the equipment over time. The epoxy paint provides better grip.