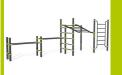

## **Street Workout**

(technical specification)

**1- The 102mm diameter posts** are made of painted galvanised steel. The grained finish has a slightly undulating surface for increased scratch resistance. The caps are made of painted aluminium.