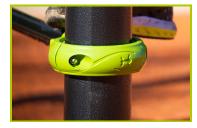

**4- The fixings** are made of stainless or plated steel and protected by anti-vandalism polyamide caps.