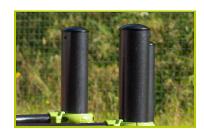

## **Street Workout**

(technical specification)

**1- The 102mm diameter posts** are made of painted galvanised steel. The grained finish has a slightly undulating surface for increased scratch resistance. The caps are made of painted aluminium.