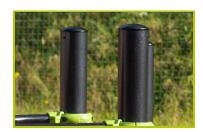

## **Street Workout**

(technical specification)

**J5222** 

**1- The 102mm diameter posts** are made of painted galvanised steel. The grained finish has a slightly undulating surface for increased scratch resistance. The caps are made of painted aluminium.