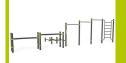

## **Street Workout**

(technical specification)

**J5222** 

**1- The 102mm diameter posts** are made of painted galvanised steel. The grained finish has a slightly undulating surface for increased scratch resistance. The caps are made of painted aluminium.

**2- The fixing elements** are made of painted aluminium.

**3- The tubes** are made of electro-galvanized steel (diameter 34 mm) and stainless steel (diameter 40 mm), coated with epoxy paint. Electrogalvanization ensures corrosion resistance and gives a high quality finish. Stainless steel guarantees the longevity and robustness of the equipment over time. The epoxy paint provides better grip.

**4- The fixings** are made of stainless or plated steel and protected by anti-vandalism polyamide caps.