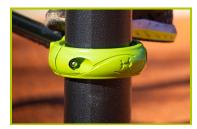

**2- The fixing elements** are made of painted aluminium.

**3- The tubes** are made of electro-galvanized steel (diameter 34 mm) and stainless steel (diameter 40 mm), coated with epoxy paint. Electrogalvanization ensures corrosion resistance and gives a high quality finish. Stainless steel guarantees the longevity and robustness of the equipment over time. The epoxy paint provides better grip.