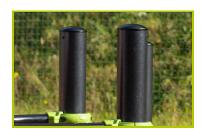

## **Street Workout**

(technical specification)

**J5224** 

1- The 102mm diameter posts are made of painted galvanised steel. The grained finish has a slightly undulating surface for increased scratch resistance. The caps are made of painted aluminium.