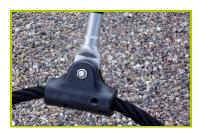

6- Injection moulded polyamide fixings connect the posts with the platforms and the various play features. They are non-toxic, flameproof and U.V. resistant. The thickness of the polyamide makes the equipement both strong and vandal resistant.