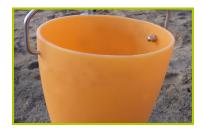

9- The net fittings are made of polyamide. The fittings are composed of two distinct parts for ease of maintenance of individual strands.

**10-The buckets** are made of rotomoulded polyethylene.

**11-The caps** are made of rotary moulded polyethylene.