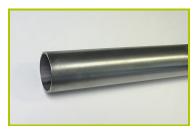

The planks do not require specific maintenance.

4- The platforms are made from a 12.5mm thick textured and non-slip compact material (HPL).

5- The tubes are made of 40mm diameter stainless steel, guaranteeing lasting durability and reliability of the equipment.