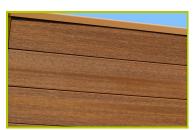

3- The blades are made of wood-plastic composites (WPCs), 95% of which is recycled plastic material (HDPE) and post-industrial wood sawdust. They are covered with a thin decorative brown wooden layer, which makes the material resistant and waterproof, and ensures the colours do not alter over time.

The planks do not require specific maintenance.

4- The platforms are made from a 12.5mm thick textured and non-slip compact material (HPL).

5- The tubes are made of 40mm diameter stainless steel, guaranteeing lasting durability and reliability of the equipment.