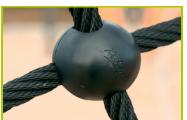

**7- The sliding surface** is made of 2mm thick stainless steel, which is shaped, bent and rolled from one piece.

**8- The 16mm diameter ropes** are made of galvanised steel cable covered with polyester. The cables are linked together and held in place by injected polyamide spheres.