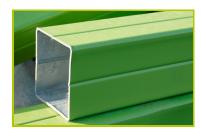

## Kanopé (technical specification)

1- The 95 x 95mm posts are made of painted galvanised steel, ensuring robustness and durability.

2- The coloured panels are made from a 13mm thick compact material (HPL). Robust in construction, it has excellent weather and vandal resistance properties.