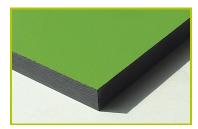

## Kanopé (technical specification)

1- The 95 x 95mm posts are made of painted galvanised steel, ensuring robustness and durability.

2- The coloured panels are made from a 13mm thick compact material (HPL). Robust in construction, it has excellent weather and vandal resistance properties.