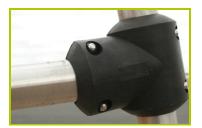

6- Injection moulded polyamide fixings connect the posts with the platforms and the various play features. They are non-toxic, flameproof and U.V. resistant. The thickness of the polyamide makes the equipement both strong and vandal resistant.