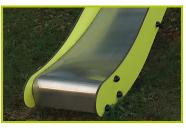

**7- The sliding surface** is made of 2mm thick stainless steel, which is shaped, bent and rolled from one piece.

**8- The 16mm diameter ropes** are made of galvanised steel cable covered with polyester. The cables are linked together and held in place by injected polyamide spheres.