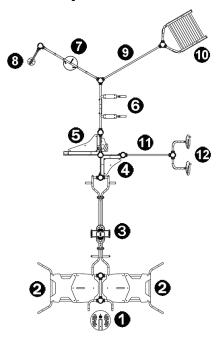

## **Components**

- Balance Board
- 2 Abs Board/Push-ups
- 3 Dual Rowing Machine
- 4 STATION PETIT MODULE
- **5** 3 in 1 Totem
- 6 Dual Dip Bars/Abs
- 7 Punchbag
- 8 Punchball
- 9 "G" barre fixe entraxe poteau: 1800mm
- Runner
- 1 Horizontal bar L. 125 cm
- Tai-Chi Wheels