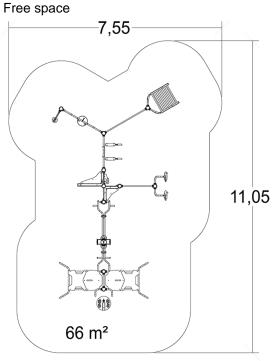

## **Components**

- Balance Board
- 2 Abs Board/Push-ups
- 3 Dual Rowing Machine
- 4 STATION PETIT MODULE
- **5** 3 in 1 Totem
- 6 Dual Dip Bars/Abs
- 7 Punchbag
- 8 Punchball
- 9 "G" barre fixe entraxe poteau: 1800mm
- Runner
- 1 Horizontal bar L. 125 cm
- Tai-Chi Wheels

## Installation of equipment

IMPORTANT: It is essential to refer to the installation instructions for information on the size of the safety areas.

Impact area (minimum normative surface)

|   | <u>ă</u><br>1 |        |
|---|---------------|--------|
| 1 | <0,6m         | 46,5m² |
| 2 | 0,8m          | 12m²   |
| 3 | 1,1m          | 2,5m²  |
| 4 | 1,37m         | 5,5m²  |

25h00

1.7m<sup>3</sup>

66.5m<sup>2</sup>

503kg