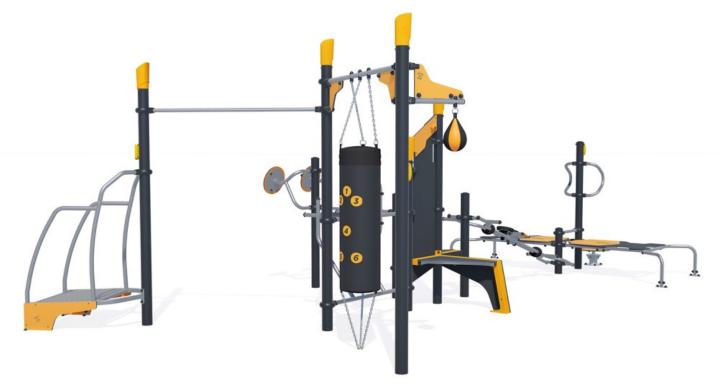

## **Components**

- Balance Board
- 2 Abs Board/Push-ups
- 3 Dual Rowing Machine
- 4 STATION PETIT MODULE
- **5** 3 in 1 Totem
- 6 Dual Dip Bars/Abs
- 7 Punchbag
- 8 Punchball
- 9 "G" barre fixe entraxe poteau: 1800mm
- Runner
- 1 Horizontal bar L. 125 cm
- Tai-Chi Wheels