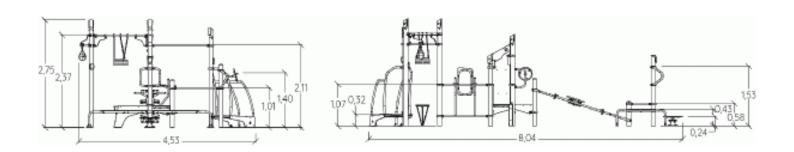

## Installation of equipment

IMPORTANT: It is essential to refer to the installation instructions for information on the size of the safety areas.

Impact area (minimum normative surface)

|   | <u>ă</u><br>1 |        |
|---|---------------|--------|
| 1 | <0,6m         | 46,5m² |
| 2 | 0,8m          | 12m²   |
| 3 | 1,1m          | 2,5m²  |
| 4 | 1,37m         | 5,5m²  |