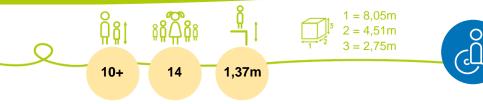

## Installation of equipment

IMPORTANT: It is essential to refer to the installation instructions for information on the size of the safety areas.

Impact area (minimum normative surface)

|   | <u>ă</u><br>1 |        |
|---|---------------|--------|
| 1 | <0,6m         | 46,5m² |
| 2 | 0,8m          | 12m²   |
| 3 | 1,1m          | 2,5m²  |
| 4 | 1,37m         | 5,5m²  |