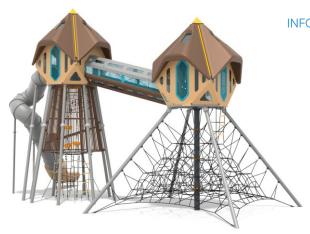

## INFORMATION ABOUT THE PRODUCT

| Dimensions                                                                                                                       | 850 x 1411 cm  |
|----------------------------------------------------------------------------------------------------------------------------------|----------------|
| Safety zone                                                                                                                      | 1206 x 1705 cm |
| Safety zone area                                                                                                                 | 141 m²         |
| Overall height                                                                                                                   | 841 cm         |
| Free fall height                                                                                                                 | 216 cm         |
| Amount of users                                                                                                                  | 61             |
| Product complies with EN 1176-1:2017-12                                                                                          | YES            |
| Availability of spare parts                                                                                                      | YES            |
| Age range                                                                                                                        | 3-12           |
| According to EN 1176-1.2017-12 norm, the product requires applying a safety surface according to the product's free fall height. |                |