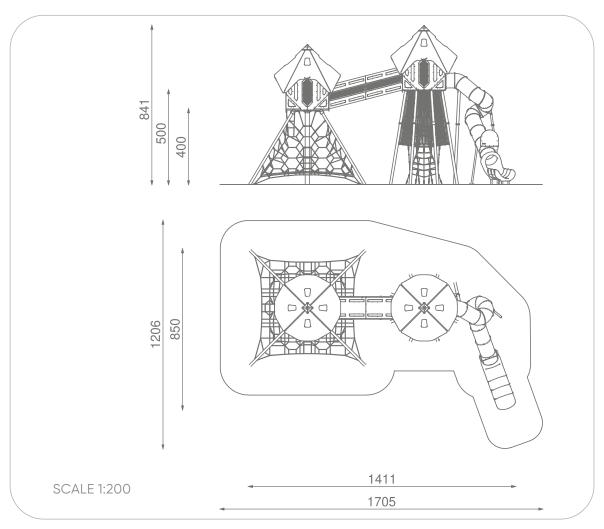

## INFORMATION ABOUT THE PRODUCT

| Dimensions                                                                                                                       | 850 x 1411 cm  |
|----------------------------------------------------------------------------------------------------------------------------------|----------------|
| Safety zone                                                                                                                      | 1206 x 1705 cm |
| Safety zone area                                                                                                                 | 141 m²         |
| Overall height                                                                                                                   | 841 cm         |
| Free fall height                                                                                                                 | 216 cm         |
| Amount of users                                                                                                                  | 61             |
| Product complies with EN 1176-1:2017-12                                                                                          | YES            |
| Availability of spare parts                                                                                                      | YES            |
| Age range                                                                                                                        | 3-12           |
| According to EN 1176-1.2017-12 norm, the product requires applying a safety surface according to the product's free fall height. |                |