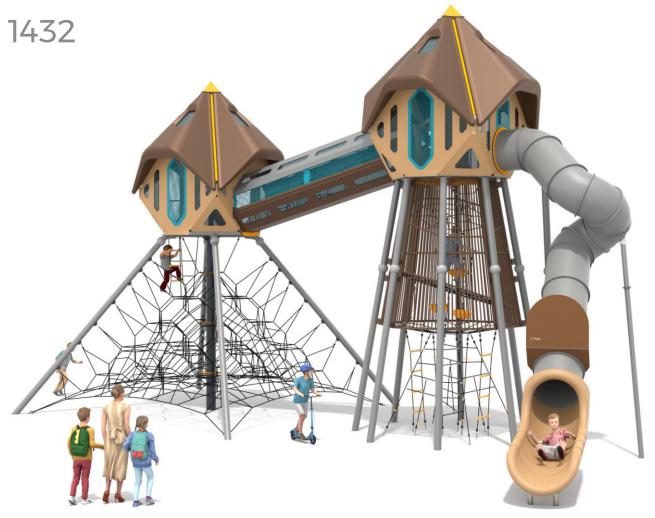

## INFORMATION ABOUT THE PRODUCT

| Dimensions                                                                                                                       | 850 x 1411 cm  |
|----------------------------------------------------------------------------------------------------------------------------------|----------------|
| Safety zone                                                                                                                      | 1206 x 1705 cm |
| Safety zone area                                                                                                                 | 141 m²         |
| Overall height                                                                                                                   | 841 cm         |
| Free fall height                                                                                                                 | 216 cm         |
| Amount of users                                                                                                                  | 61             |
| Product complies with EN 1176-1:2017-12                                                                                          | YES            |
| Availability of spare parts                                                                                                      | YES            |
| Age range                                                                                                                        | 3-12           |
| According to EN 1176-1.2017-12 norm, the product requires applying a safety surface according to the product's free fall height. |                |

1432