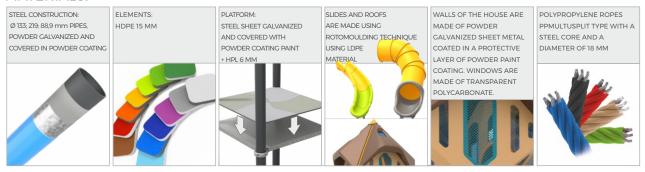

cm         |
| Amount of users                                                                                                                  | 61             |
| Product complies with EN 1176-1:2017-12                                                                                          | YES            |
| Availability of spare parts                                                                                                      | YES            |
| Age range                                                                                                                        | 3-12           |
| According to EN 1176-1.2017-12 norm, the product requires applying a safety surface according to the product's free fall height. |                |











1432





## MATERIALS: