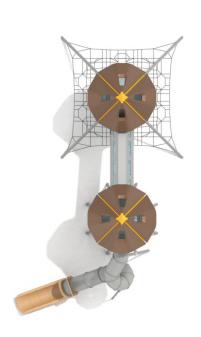

## INFORMATION ABOUT THE PRODUCT

| Dimensions                                                                                                                       | 850 x 1411 cm  |
|----------------------------------------------------------------------------------------------------------------------------------|----------------|
| Safety zone                                                                                                                      | 1206 x 1705 cm |
| Safety zone area                                                                                                                 | 141 m²         |
| Overall height                                                                                                                   | 841 cm         |
| Free fall height                                                                                                                 | 216 cm         |
| Amount of users                                                                                                                  | 61             |
| Product complies with EN 1176-1:2017-12                                                                                          | YES            |
| Availability of spare parts                                                                                                      | YES            |
| Age range                                                                                                                        | 3-12           |
| According to EN 1176-1.2017-12 norm, the product requires applying a safety surface according to the product's free fall height. |                |