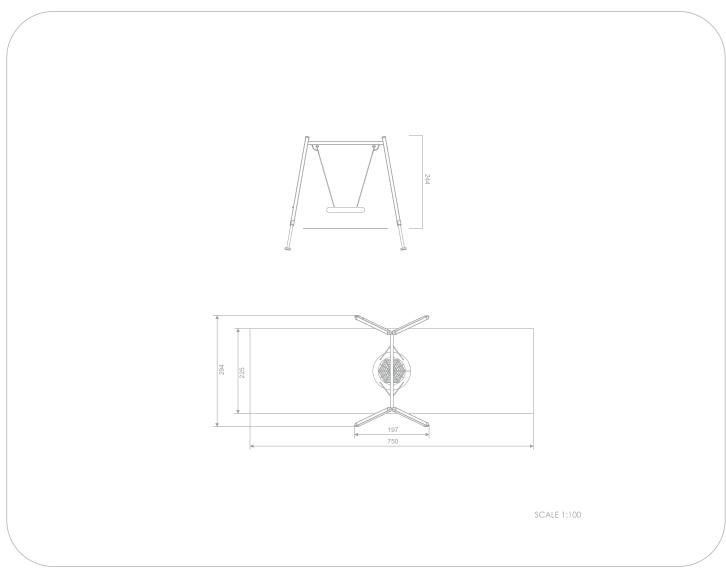

### INFORMATION ABOUT THE PRODUCT

Buglo

00303

| Dimensions                                                                                                                          | 294 x 197 cm |  |
|-------------------------------------------------------------------------------------------------------------------------------------|--------------|--|
| Safety zone                                                                                                                         | 225 x 750 cm |  |
| Safety zone area                                                                                                                    | 16,9 m²      |  |
| Overall height                                                                                                                      | 244 cm       |  |
| Free fall height                                                                                                                    | 133 cm       |  |
| Amount of users                                                                                                                     | 7            |  |
| Product complies with EN 1176-1:2017-12                                                                                             | YES          |  |
| Availability of spare parts                                                                                                         | YES          |  |
| Age range                                                                                                                           | 3-12         |  |
| According to EN 1176-1:2017-12 norm, the product requires applying a safety surface according to the<br>product's free fall height. |              |  |