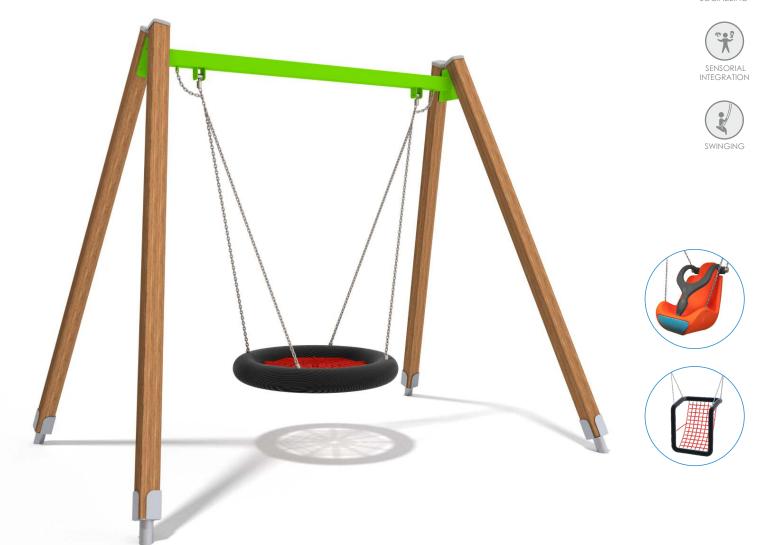

### MATERIALS:

| SOLID CONSTRUCTION MADE<br>OF WOOD, 90x90 MM | ",BRD NEST" TYPE SEAT<br>WITH A DIAMETER OF 100 CM,<br>HANGED ON 6 MM STAINLESS<br>STEEL CHAINS | SAFE PIPE PLUGS MADE<br>OF INJECTION MOLDED<br>POLYAMID |
|----------------------------------------------|-------------------------------------------------------------------------------------------------|---------------------------------------------------------|
|                                              |                                                                                                 |                                                         |