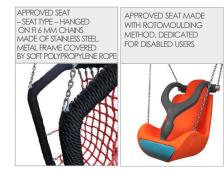

-1:2017-12 norm, the product requires applying a safety surface according to the<br>product's free fall height. |              |  |





# 00303







### MATERIALS:

| SOLID CONSTRUCTION MADE<br>OF WOOD, 90x90 MM | ",BRD NEST" TYPE SEAT<br>WITH A DIAMETER OF 100 CM,<br>HANGED ON 6 MM STAINLESS<br>STEEL CHAINS | SAFE PIPE PLUGS MADE<br>OF INJECTION MOLDED<br>POLYAMID |
|----------------------------------------------|-------------------------------------------------------------------------------------------------|---------------------------------------------------------|
|                                              |                                                                                                 |                                                         |

#### OPTIONAL: