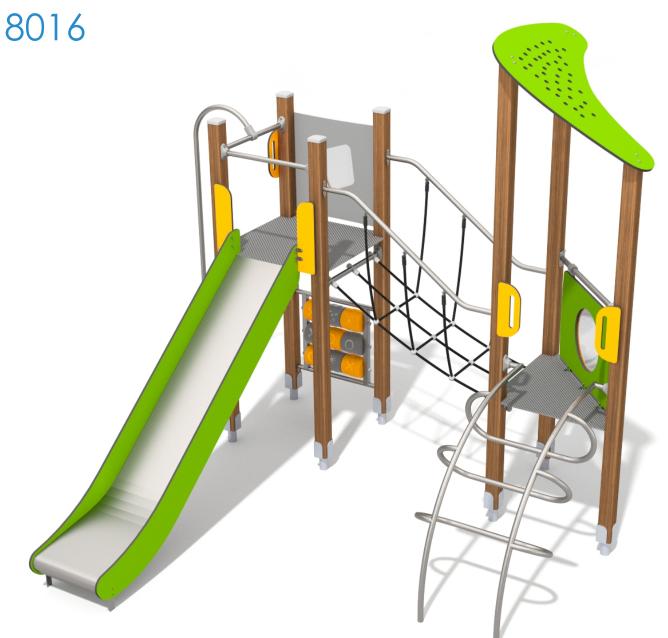

## ECO











## INFORMATION ABOUT THE PRODUCT

| IN OKM (HOLV BOOL HIELKODOO)                                                                      |              |
|---------------------------------------------------------------------------------------------------|--------------|
| Dimensions                                                                                        | 356 x 311 cm |
| Safety zone                                                                                       | 656 x 661 cm |
| Safety zone area                                                                                  | 32 m²        |
| Overall height                                                                                    | 320 cm       |
| Free fall height