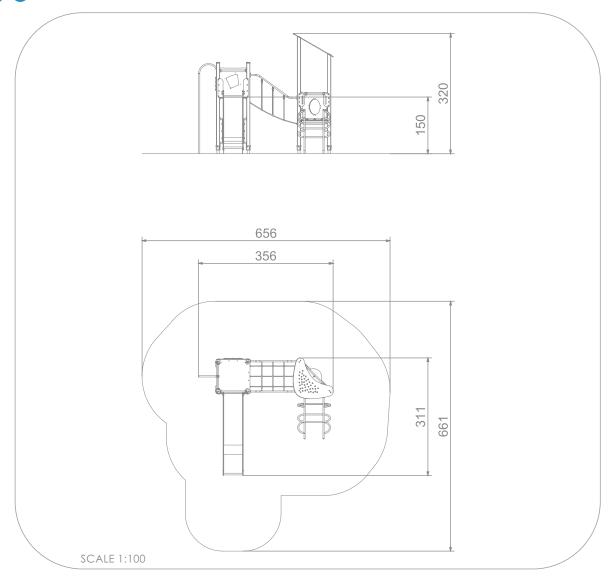

## INFORMATION ABOUT THE PRODUCT

| IN OKM (HOLV BOOL HIELKODOO)                                                                      |              |
|---------------------------------------------------------------------------------------------------|--------------|
| Dimensions                                                                                        | 356 x 311 cm |
| Safety zone                                                                                       | 656 x 661 cm |
| Safety zone area                                                                                  | 32 m²        |
| Overall height                                                                                    | 320 cm       |
| Free fall height                                                                                  | 150 cm       |
| Amount of users                                                                                   | 10           |
| Product complies with EN 1176-1:2017                                                              | YES          |
| Availability of spare parts                                                                       | YES          |
| Age range                                                                                         | 3-12         |
| According to EN 1176-1:2017 norm, the product requires applying a safety surface according to the |              |