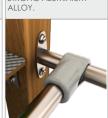

THE TIC TAC TOE GAME IS MADE OF POLYETHYLENE ROTATIONALLY MOLDED WITH SYMBOLS ON THE

PLATES OF THE WALLS

MADE OF COLOURFUL TRIPLE LAYERED 15 MM

HDPE POLYETHYLENE, IN THE HIGHEST QUALITY,

SYSTEM OF CONNECTORS AND CLAMPS MADE OF STRONG ALUMINIUM ALLOY.