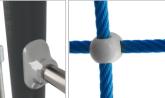

ROPE ENDINGS PRESSED IN A SLEEVE MADE OF DURABLE ALUMINIUM ALLOY.

SOLID AND ESTHETIC ROPE CONNECTORS MADE OF INJECTION MOLDED POLYAMIDE.