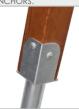

WOODEN POSTS ANCHORED TO THE GROUND WITH POWDER GALVANIZED AND POWDER COATED STEEL

SLIDES MADE OF STAINLESS STEEL AISI 304. METAL SHEET WITH A THICKNESS OF 2 MM FORMED IN A CNC TECHNIQUE.

PATENTED SYSTEM OF CONNECTORS AND CLAMPS MADE OF STRONG ALUMINIUM