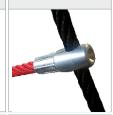

ROPE ENDINGS PRESSED IN A SLEEVE MADE OF DURABLE ALUMINIUM ALLOY.

SOLID AND ESTHETIC ROPE CONNECTORS MADE OF INJECTION MOLDED POLYAMIDE.