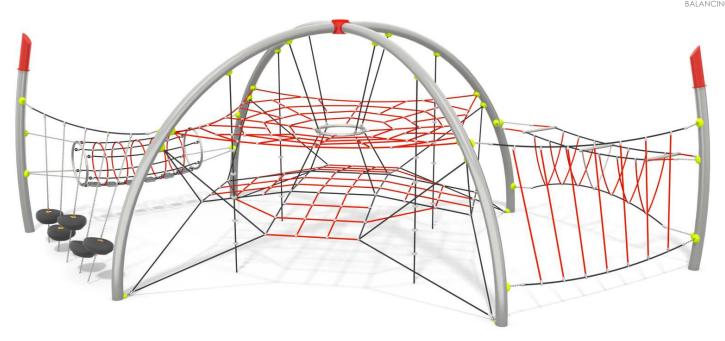

# **ACROBAT**

### INFORMATION ABOUT THE PRODUCT

| Dimensions                                                                                           | 941 x 460 cm  |
|------------------------------------------------------------------------------------------------------|---------------|
| Safety zone                                                                                          | 1310 x 795 cm |
| Safety zone area                                                                                     | 81 m²         |
| Overall height                                                                                       | 309 cm        |
| Free fall height                                                                                     | 191 cm        |
| Amount of users                                                                                      | 26            |
| Product complies with EN 1176-1:2017-12                                                              | YES           |
| Availability of spare parts                                                                          | YES           |
| Age range                                                                                            | 3-12          |
| According to EN 1176-1:2017-12 norm, the product requires applying a safety surface according to the |               |
| product's free fall height.                                                                          |               |