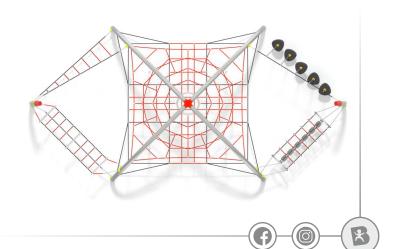

### INFORMATION ABOUT THE PRODUCT

| Dimensions                                                                                           | 941 x 460 cm  |
|------------------------------------------------------------------------------------------------------|---------------|
| Safety zone                                                                                          | 1310 x 795 cm |
| Safety zone area                                                                                     | 81 m²         |
| Overall height                                                                                       | 309 cm        |
| Free fall height                                                                                     | 191 cm        |
| Amount of users                                                                                      | 26            |
| Product complies with EN 1176-1:2017-12                                                              | YES           |
| Availability of spare parts                                                                          | YES           |
| Age range                                                                                            | 3-12          |
| According to EN 1176-1:2017-12 norm, the product requires applying a safety surface according to the |               |
| product's free fall height.                                                                          |               |