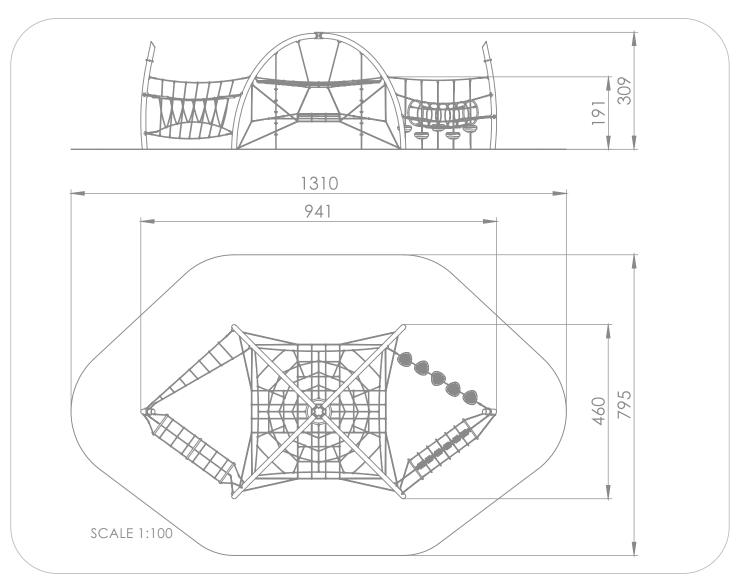

### INFORMATION ABOUT THE PRODUCT

| Dimensions                                                                                           | 941 x 460 cm  |
|------------------------------------------------------------------------------------------------------|---------------|
| Safety zone                                                                                          | 1310 x 795 cm |
| Safety zone area                                                                                     | 81 m²         |
| Overall height                                                                                       | 309 cm        |
| Free fall height                                                                                     | 191 cm        |
| Amount of users                                                                                      | 26            |
| Product complies with EN 1176-1:2017-12                                                              | YES           |
| Availability of spare parts                                                                          | YES           |
| Age range                                                                                            | 3-12          |
| According to EN 1176-1:2017-12 norm, the product requires applying a safety surface according to the |               |
| product's free fall height.                                                                          |               |