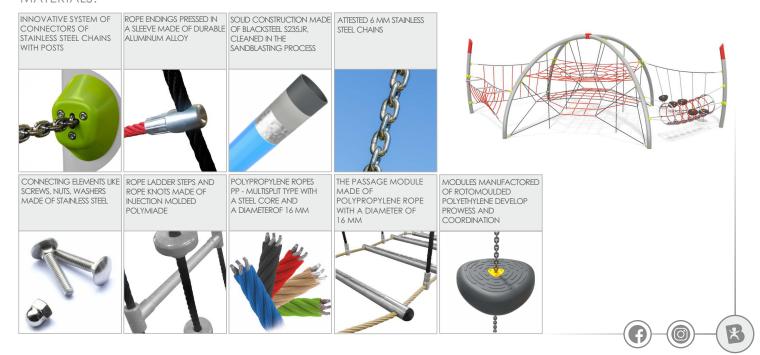

mount of users                                                                                      | 26            |
| Product complies with EN 1176-1:2017-12                                                              | YES           |
| Availability of spare parts                                                                          | YES           |
| Age range                                                                                            | 3-12          |
| According to EN 1176-1:2017-12 norm, the product requires applying a safety surface according to the |               |
| product's free fall height.                                                                          |               |





9127

## **ACROBAT**

### INFORMATION FOR ARCHITECTS



### MATERIALS: