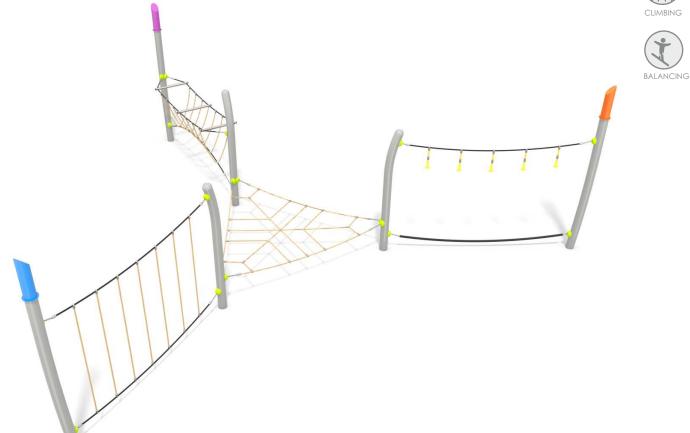

## ACROBAT







### INFORMATION ABOUT THE PRODUCT

| Dimensions                                                                                        | 853 x 741 cm   |  |  |  |
|---------------------------------------------------------------------------------------------------|----------------|--|--|--|
| Safety zone                                                                                       | 1189 x 1105 cm |  |  |  |
| Safety zone area                                                                                  | 66 m²          |  |  |  |
| Overall height                                                                                    | 285 cm         |  |  |  |
| Free fall height                                                                                  | 192 cm         |  |