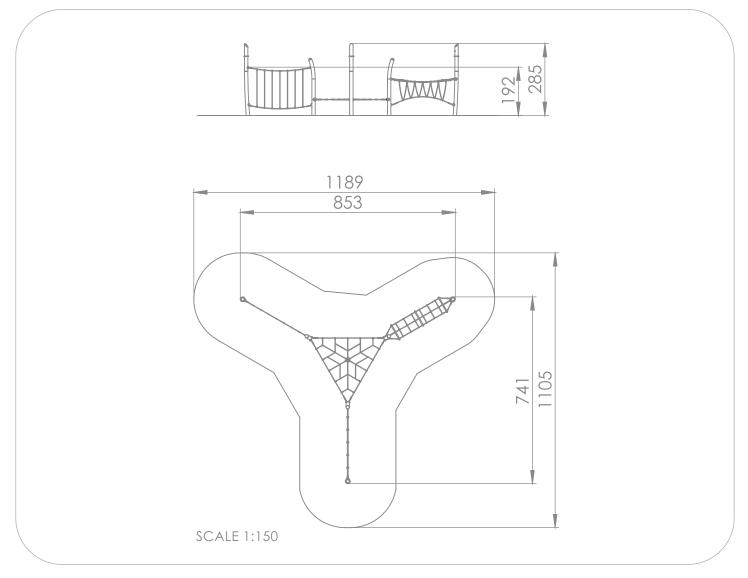

### INFORMATION ABOUT THE PRODUCT

| Dimensions                                                                                        | 853 x 741 cm   |  |  |  |
|---------------------------------------------------------------------------------------------------|----------------|--|--|--|
| Safety zone                                                                                       | 1189 x 1105 cm |  |  |  |
| Safety zone area                                                                                  | 66 m²          |  |  |  |
| Overall height                                                                                    | 285 cm         |  |  |  |
| Free fall height                                                                                  | 192 cm         |  |  |  |
| Amount of users                                                                                   | 11             |  |  |  |
| Product complies with EN 1176-1:2017-12                                                           | YES            |  |  |  |
| Availability of spare parts                                                                       | YES            |  |  |  |
| Age range                                                                                         | 3-12           |  |  |  |
| According to EN 1176-1:2017 norm, the product requires applying a safety surface according to the |                |  |  |  |
| product's free fall height.                                                                       |                |  |  |  |