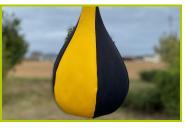

**14-The Punching ball,** which is filled with EPDM aggregates, is covered in a waterproof cotton canvas material.

**15-The smartphone holder** is made of polyamide for its strength and rigidity.

**16-The Coat Hook** is made of polypropylene.