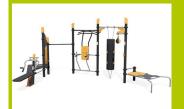

## ACTI'Fit (technical specification)

J37107

**1- The 102mm diameter posts** are made of painted galvanised steel. The two-tone grey grained finish has a slightly undulating surface for increased scratch resistance.