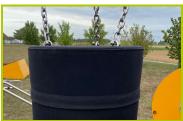

**12-The handles** are made of polyvinyl chloride.

**13-The Punching bag,** which is made of polyurethane foam, is covered in a waterproof cotton canvas material.

It is held up with small link stainless steel chains.