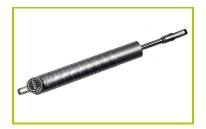

**10-The polyurethane foam seat** ensures lasting comfort. Polyurethane foam is a resistant and shape memory material that helps to prevent overheating.

**11-The hydraulic** oil piston is made up of elements manufactured from chrome, aluminium and stainless steel. Users can adjust the resistance from just a few kilogrammes up to as much as 60kg on certain machines.