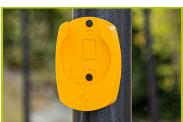

**14-The Punching ball,** which is filled with EPDM aggregates, is covered in a waterproof cotton canvas material.

**15-The smartphone holder** is made of polyamide for its strength and rigidity.

**16-The Coat Hook** is made of polypropylene.