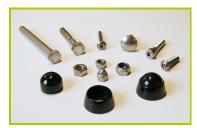

**17-The fixings** are made of stainless or plated steel and protected by anti-vandalism polyamide caps.