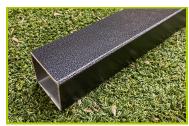

## ACTI'Fit (technical specification)

J37107

**1- The 102mm diameter posts** are made of painted galvanised steel. The two-tone grey grained finish has a slightly undulating surface for increased scratch resistance.