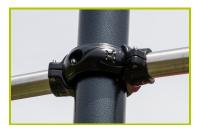

**5- The fixing collars** are made of painted aluminium.

**6- The coloured panels** are made from a 13mm thick compact material (HPL). Robust in construction, it has excellent weather and vandal resistance properties.