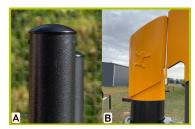

**2- The caps** are made of painted aluminium (A) or rotary moulded polyethylene (B).

**3- The tubes** are made of 40mm and 33mm diameter stainless steel, guaranteeing lasting durability and reliability of the equipment.