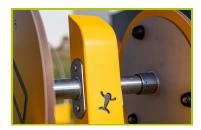

**5- The fixing collars** are made of painted aluminium.

**6- The coloured panels** are made from a 13mm thick compact material (HPL). Robust in construction, it has excellent weather and vandal resistance properties.

**7- The Central Column seating** is supported by a painted galvanized steel frame structure.

**8-** The 70 x 70mm post is made of painted galvanised steel, ensuring robustness and durability.

9- The cap is made of painted metallic steel.