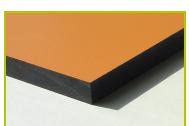

**5- The fixing collars** are made of painted aluminium.

**6- The coloured panels** are made from a 13mm thick compact material (HPL). Robust in construction, it has excellent weather and vandal resistance properties.