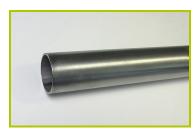

**2- The caps** are made of painted aluminium (A) or rotary moulded polyethylene (B).

**3- The tubes** are made of 40mm and 33mm diameter stainless steel, guaranteeing lasting durability and reliability of the equipment.