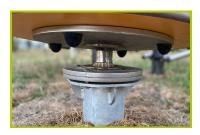

**5- The Balancing board** is fitted to a galvanized steel post, diameter 114 mm. A ball and socket joint ensures ease of movement.

6- The smartphone holder is made of polyamide for its strength and rigidity.