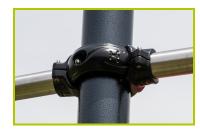

2- The tubes are made of 40mm diameter stainless steel, guaranteeing lasting durability and reliability of the equipment.

**3- The fixing collars** are made of painted aluminium.

**4- The coloured panels** are made from a 13mm thick compact material (HPL). Robust in construction, it has excellent weather and vandal resistance properties.

**7- The fixings** are made of stainless or plated steel and protected by anti-vandalism polyamide caps.