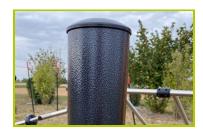

## ACTI'Fit (technical specification)

**J37203** 

**1- The 125mm diameter post** is made of painted galvanised steel. The two-tone grey grained finish has a slightly undulating surface for increased scratch resistance. The cap is made of painted aluminium.