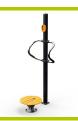

**5- The Balancing board** is fitted to a galvanized steel post, diameter 114 mm. A ball and socket joint ensures ease of movement.

6- The smartphone holder is made of polyamide for its strength and rigidity.