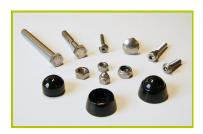

**7- The fixings** are made of stainless or plated steel and protected by anti-vandalism polyamide caps.