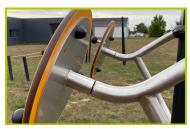

2- The tubes are made of 40mm diameter stainless steel, guaranteeing lasting durability and reliability of the equipment.

**3- The fixing collars** are made of painted aluminium.

**4- The coloured panels** are made from a 13mm thick compact material (HPL). Robust in construction, it has excellent weather and vandal resistance properties.

5- The stainless steel rotation system is equipped with bearings.

6- The smartphone holder is made of polyamide for its strength and rigidity.

**7- The fixings** are made of stainless or plated steel and protected by anti-vandalism polyamide caps.