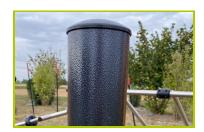

**1- The 125mm diameter post** is made of painted galvanised steel. The two-tone grey grained finish has a slightly undulating surface for increased scratch resistance. The cap is made of painted aluminium.