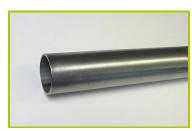

2- The tubes are made of 40mm diameter stainless steel, guaranteeing lasting durability and reliability of the equipment.

**3- The fixing collars** are made of painted aluminium.

**4- The coloured panels** are made from a 13mm thick compact material (HPL). Robust in construction, it has excellent weather and vandal resistance properties.