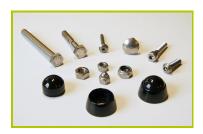

5- The stainless steel rotation system is equipped with bearings.

6- The smartphone holder is made of polyamide for its strength and rigidity.

**7- The fixings** are made of stainless or plated steel and protected by anti-vandalism polyamide caps.