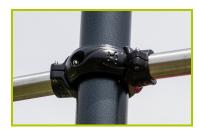

2- The tubes are made of 40mm diameter stainless steel, guaranteeing lasting durability and reliability of the equipment.

**3- The fixing collars** are made of painted aluminium.

**4- The coloured panels** are made from a 13mm thick compact material (HPL). Robust in construction, it has excellent weather and vandal resistance properties.

5- The stainless steel rotation system is equipped with bearings.

6- The smartphone holder is made of polyamide for its strength and rigidity.

**7- The fixings** are made of stainless or plated steel and protected by anti-vandalism polyamide caps.