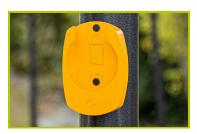

5- The stainless steel rotation system is equipped with bearings.

6- The smartphone holder is made of polyamide for its strength and rigidity.

**7- The fixings** are made of stainless or plated steel and protected by anti-vandalism polyamide caps.