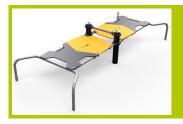

## ACTI'Fit (technical specification)

**J37208** 

1- The 102mm diameter posts are made of painted galvanised steel. The grained finish has a slightly undulating surface for increased scratch resistance. The caps are made of painted aluminium.

**2- The tubes** are made of 40mm diameter stainless steel, guaranteeing lasting durability and reliability of the equipment.

**3- The fixing collars** are made of painted aluminium.

**4- The coloured panels** are made from a 13mm thick compact material (HPL). Robust in construction, it has excellent weather and vandal resistance properties.

**5- The fixings** are made of stainless or plated steel and protected by anti-vandalism polyamide caps.