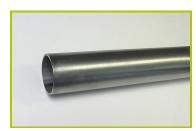

**2- The tubes** are made of 40mm diameter stainless steel, guaranteeing lasting durability and reliability of the equipment.

**3- The fixing collars** are made of painted aluminium.

**4- The coloured panels** are made from a 13mm thick compact material (HPL). Robust in construction, it has excellent weather and vandal resistance properties.