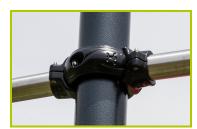

**5- The fixings** are made of stainless or plated steel and protected by anti-vandalism polyamide caps.