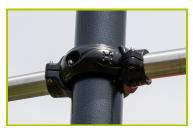

6- The fixings are made of stainless or plated steel and protected by anti-vandalism polyamide caps.