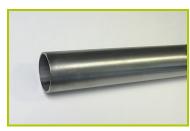

**3- The grip section** is made of 40mm diameter stainless steel, guaranteeing lasting durability and reliability of the equipment.

4- The tubes are made of painted galvanised steel.

5- The footrests are made of stainless steel covered with rubber.