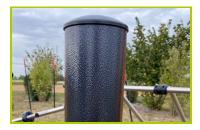

 The 102mm diameter posts are made of painted galvanised steel. The grained finish has a slightly undulating surface for increased scratch resistance. The caps are made of painted aluminium.

2- The fixing collars are made of painted aluminium.