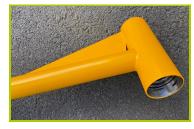

 The 102mm diameter posts are made of painted galvanised steel. The grained finish has a slightly undulating surface for increased scratch resistance. The caps are made of painted aluminium.

2- The fixing collars are made of painted aluminium.

**3- The grip section** is made of 40mm diameter stainless steel, guaranteeing lasting durability and reliability of the equipment.

4- The tubes are made of painted galvanised steel.

5- The footrests are made of stainless steel covered with rubber.