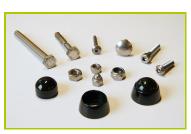

6- The fixings are made of stainless or plated steel and protected by anti-vandalism polyamide caps.