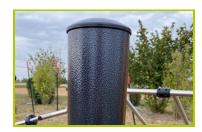

## ACTI'Fit (technical specification)

J37213

1- The 102mm diameter posts are made of painted galvanised steel. The grained finish has a slightly undulating surface for increased scratch resistance. The caps are made of painted aluminium.