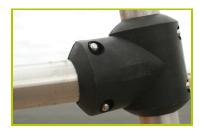

**2- The fixing collars** are made of painted aluminium.

**3- The tubes** are made of 40mm diameter stainless steel, guaranteeing lasting durability and reliability of the equipment.

**4- Injection moulded polyamide fixings** connect the posts with the platforms and the various play features. They are non-toxic, flameproof and U.V. resistant. The thickness of the polyamide makes the equipment both strong and vandal resistant.