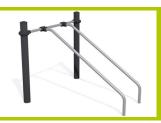

## ACTI'Fit (technical specification)

J37213

1- The 102mm diameter posts are made of painted galvanised steel. The grained finish has a slightly undulating surface for increased scratch resistance. The caps are made of painted aluminium.

**2- The fixing collars** are made of painted aluminium.

**3- The tubes** are made of 40mm diameter stainless steel, guaranteeing lasting durability and reliability of the equipment.

**4- Injection moulded polyamide fixings** connect the posts with the platforms and the various play features. They are non-toxic, flameproof and U.V. resistant. The thickness of the polyamide makes the equipment both strong and vandal resistant.

**5- The fixings** are made of stainless or plated steel and protected by anti-vandalism polyamide caps.