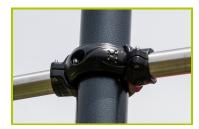

**2- The fixing collars** are made of painted aluminium.

**3- The tubes** are made of 40mm diameter stainless steel, guaranteeing lasting durability and reliability of the equipment.

**4- Injection moulded polyamide fixings** connect the posts with the platforms and the various play features. They are non-toxic, flameproof and U.V. resistant. The thickness of the polyamide makes the equipment both strong and vandal resistant.

**5- The fixings** are made of stainless or plated steel and protected by anti-vandalism polyamide caps.