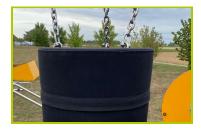

2- The tubes are made of 40mm diameter stainless steel, guaranteeing lasting durability and reliability of the equipment.

**3- The fixing collars** are made of painted aluminium.

**4- The Punching bag,** which is made of polyurethane foam, is covered in a waterproof cotton canvas material.

It is held up with small link stainless steel chains.

**5- The coloured panels** are made from a 13mm thick compact material (HPL). Robust in construction, it has excellent weather and vandal resistance properties.