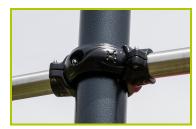

2- The tubes are made of 40mm diameter stainless steel, guaranteeing lasting durability and reliability of the equipment.

**3- The fixing collars** are made of painted aluminium.

**4- The Punching bag,** which is made of polyurethane foam, is covered in a waterproof cotton canvas material.