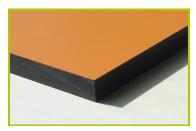

It is held up with small link stainless steel chains.

**5- The coloured panels** are made from a 13mm thick compact material (HPL). Robust in construction, it has excellent weather and vandal resistance properties.