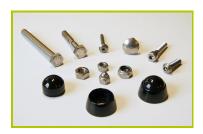

6- The smartphone holder is made of polyamide for its strength and rigidity.

**7- The fixings** are made of stainless or plated steel and protected by anti-vandalism polyamide caps.