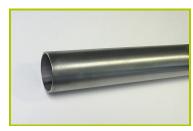

2- The tubes are made of 40mm diameter stainless steel, guaranteeing lasting durability and reliability of the equipment.

**3- The fixing collars** are made of painted aluminium.

**4- The Punching bag,** which is made of polyurethane foam, is covered in a waterproof cotton canvas material.