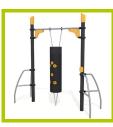

## ACTI'Fit (technical specification)

J37214

1- The 102mm diameter posts are made of painted galvanised steel. The grained finish has a slightly undulating surface for increased scratch resistance. The caps are made of rotary moulded polyethylene.

2- The tubes are made of 40mm diameter stainless steel, guaranteeing lasting durability and reliability of the equipment.

**3- The fixing collars** are made of painted aluminium.

**4- The Punching bag,** which is made of polyurethane foam, is covered in a waterproof cotton canvas material.

It is held up with small link stainless steel chains.

**5- The coloured panels** are made from a 13mm thick compact material (HPL). Robust in construction, it has excellent weather and vandal resistance properties.

6- The smartphone holder is made of polyamide for its strength and rigidity.

**7- The fixings** are made of stainless or plated steel and protected by anti-vandalism polyamide caps.