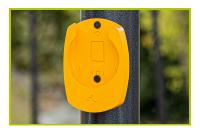

6- The smartphone holder is made of polyamide for its strength and rigidity.

**7- The fixings** are made of stainless or plated steel and protected by anti-vandalism polyamide caps.