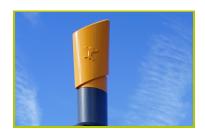

## ACTI'Fit (technical specification)

J37214

1- The 102mm diameter posts are made of painted galvanised steel. The grained finish has a slightly undulating surface for increased scratch resistance. The caps are made of rotary moulded polyethylene.