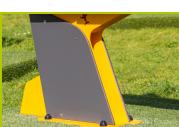

**J37215** 



1- The 70 x 70mm post is made of painted galvanised steel, ensuring robustness and durability.



2- The cap is made of painted metallic steel.



3- The structure of the equipment is made of painted galvanised steel. The coloured panels are made from a 13mm thick compact material (HPL). Robust in construction, it has excellent weather and vandal resistance properties.



**4- The tubes** are made of 40mm diameter stainless steel, guaranteeing lasting durability and reliability of the equipment.



5- The handles are made of polyvinyl chloride.



6- The footrests are made of stainless steel covered with rubber.





7- The fixings are made of stainless or plated steel and protected by anti-vandalism polyamide caps.