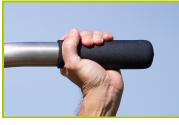

**J37215** 



1- The 70 x 70mm post is made of painted galvanised steel, ensuring robustness and durability.



2- The cap is made of painted metallic steel.



3- The structure of the equipment is made of painted galvanised steel. The coloured panels are made from a 13mm thick compact material (HPL). Robust in construction, it has excellent weather and vandal resistance properties.



**4- The tubes** are made of 40mm diameter stainless steel, guaranteeing lasting durability and reliability of the equipment.



5- The handles are made of polyvinyl chloride.



6- The footrests are made of stainless steel covered with rubber.





7- The fixings are made of stainless or plated steel and protected by anti-vandalism polyamide caps.