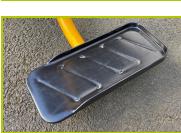

**J37215** 



1- The 70 x 70mm post is made of painted galvanised steel, ensuring robustness and durability.



2- The cap is made of painted metallic steel.



3- The structure of the equipment is made of painted galvanised steel. The coloured panels are made from a 13mm thick compact material (HPL). Robust in construction, it has excellent weather and vandal resistance properties.



**4- The tubes** are made of 40mm diameter stainless steel, guaranteeing lasting durability and reliability of the equipment.



5- The handles are made of polyvinyl chloride.



6- The footrests are made of stainless steel covered with rubber.





7- The fixings are made of stainless or plated steel and protected by anti-vandalism polyamide caps.