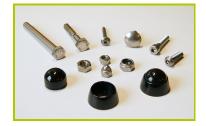

**J37215** 



1- The 70 x 70mm post is made of painted galvanised steel, ensuring robustness and durability.



2- The cap is made of painted metallic steel.



3- The structure of the equipment is made of painted galvanised steel. The coloured panels are made from a 13mm thick compact material (HPL). Robust in construction, it has excellent weather and vandal resistance properties.



**4- The tubes** are made of 40mm diameter stainless steel, guaranteeing lasting durability and reliability of the equipment.



5- The handles are made of polyvinyl chloride.



6- The footrests are made of stainless steel covered with rubber.





7- The fixings are made of stainless or plated steel and protected by anti-vandalism polyamide caps.