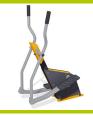

**4- The tubes** are made of 40mm diameter stainless steel, guaranteeing lasting durability and reliability of the equipment.

5- The handles are made of polyvinyl chloride.

6- The footrests are made of stainless steel covered with rubber.

7- The fixings are made of stainless or plated steel and protected by anti-vandalism polyamide caps.