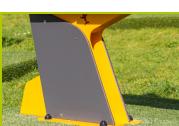

**J37217** 



1- The 70 x 70mm post is made of painted galvanised steel, ensuring robustness and durability.



2- The cap is made of painted metallic steel.



3- The structure of the equipment is made of painted galvanised steel. The coloured panels are made from a 13mm thick compact material (HPL). Robust in construction, it has excellent weather and vandal resistance properties.



4- The polyurethane foam seat ensures lasting comfort. Polyurethane foam is a resistant and shape memory material that helps to prevent overheating.



**5-** The tubes are made of 40mm diameter stainless steel, guaranteeing lasting durability and reliability of the equipment.



6- The fixings are made of stainless or plated steel and protected by anti-vandalism polyamide caps.