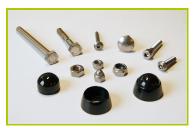

6- The fixings are made of stainless or plated steel and protected by anti-vandalism polyamide caps.