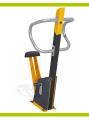

**J37217** 



1- The 70 x 70mm post is made of painted galvanised steel, ensuring robustness and durability.



2- The cap is made of painted metallic steel.



3- The structure of the equipment is made of painted galvanised steel. The coloured panels are made from a 13mm thick compact material (HPL). Robust in construction, it has excellent weather and vandal resistance properties.



4- The polyurethane foam seat ensures lasting comfort. Polyurethane foam is a resistant and shape memory material that helps to prevent overheating.



**5-** The tubes are made of 40mm diameter stainless steel, guaranteeing lasting durability and reliability of the equipment.



6- The fixings are made of stainless or plated steel and protected by anti-vandalism polyamide caps.