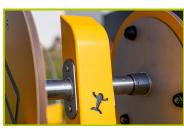

**J37217** 



1- The 70 x 70mm post is made of painted galvanised steel, ensuring robustness and durability.



2- The cap is made of painted metallic steel.



3- The structure of the equipment is made of painted galvanised steel. The coloured panels are made from a 13mm thick compact material (HPL). Robust in construction, it has excellent weather and vandal resistance properties.



4- The polyurethane foam seat ensures lasting comfort. Polyurethane foam is a resistant and shape memory material that helps to prevent overheating.



**5-** The tubes are made of 40mm diameter stainless steel, guaranteeing lasting durability and reliability of the equipment.



6- The fixings are made of stainless or plated steel and protected by anti-vandalism polyamide caps.