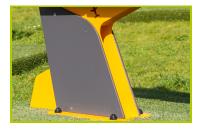

4- The structure of the equipment is made of painted galvanised steel. The coloured panels are made from a 13mm thick compact material (HPL). Robust in construction, it has excellent weather and vandal resistance properties.