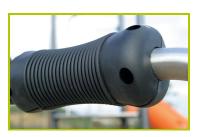

**5- The tubes** are made of 40mm diameter stainless steel, guaranteeing lasting durability and reliability of the equipment.

6- The steps are made with a non-slip rubber overmould.

7- The fixings are made of stainless or plated steel and protected by anti-vandalism polyamide caps.