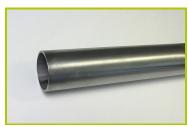

**5- The tubes** are made of 40mm diameter stainless steel, guaranteeing lasting durability and reliability of the equipment.

6- The steps are made with a non-slip rubber overmould.

7- The fixings are made of stainless or plated steel and protected by anti-vandalism polyamide caps.