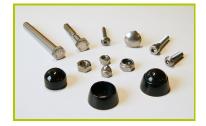

**5- The tubes** are made of 40mm diameter stainless steel, guaranteeing lasting durability and reliability of the equipment.

6- The steps are made with a non-slip rubber overmould.

7- The fixings are made of stainless or plated steel and protected by anti-vandalism polyamide caps.