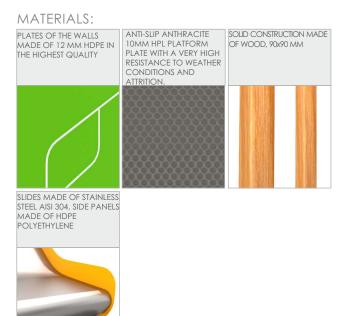

| 90 cm        |
| Amount of users                                                                                                                  | 11           |
| Product complies with EN 1176-1:2017-12                                                                                          | YES          |
| Availability of spare parts                                                                                                      | YES          |
| Age range                                                                                                                        | 1-8          |
| According to EN 1176-1:2017-12 norm, the product requires applying a safety surface according to the product's free fall height. |              |





00804 SMART