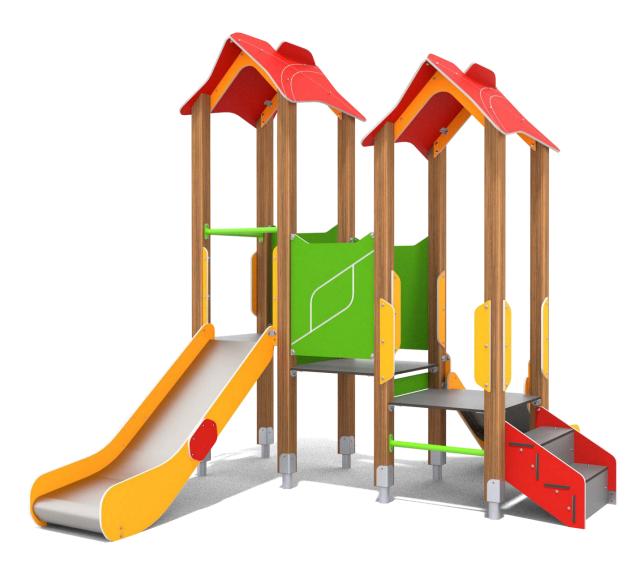

## INFORMATION ABOUT THE PRODUCT

| Dimensions                                                                                                                       | 305 x 318 cm |
|----------------------------------------------------------------------------------------------------------------------------------|--------------|
| Safety zone                                                                                                                      | 605 x 718 cm |
| Safety zone area                                                                                                                 | 28,4 m²      |
| Overall height                                                                                                                   | 288 cm       |
| Free fall height                                                                                                                 | 90 cm        |
| Amount of users                                                                                                                  | 11           |
| Product complies with EN 1176-1:2017-12                                                                                          | YES          |
| Availability of spare parts                                                                                                      | YES          |
| Age range                                                                                                                        | 1-8          |
| According to EN 1176-1:2017-12 norm, the product requires applying a safety surface according to the product's free fall height. |              |