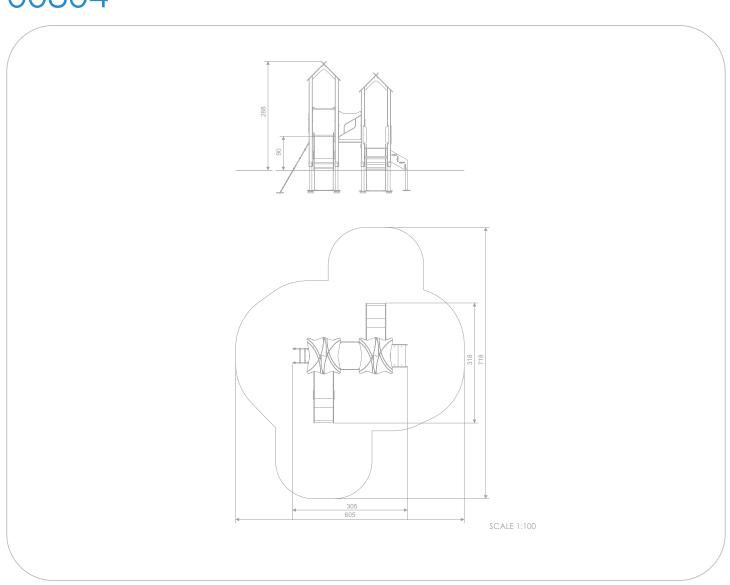

00804

## INFORMATION ABOUT THE PRODUCT

| Dimensions                                                                                                                       | 305 x 318 cm |
|----------------------------------------------------------------------------------------------------------------------------------|--------------|
| Safety zone                                                                                                                      | 605 x 718 cm |
| Safety zone area                                                                                                                 | 28,4 m²      |
| Overall height                                                                                                                   | 288 cm       |
| Free fall height                                                                                                                 | 90 cm        |
| Amount of users                                                                                                                  | 11           |
| Product complies with EN 1176-1:2017-12                                                                                          | YES          |
| Availability of spare parts                                                                                                      | YES          |
| Age range                                                                                                                        | 1-8          |
| According to EN 1176-1:2017-12 norm, the product requires applying a safety surface according to the product's free fall height. |              |